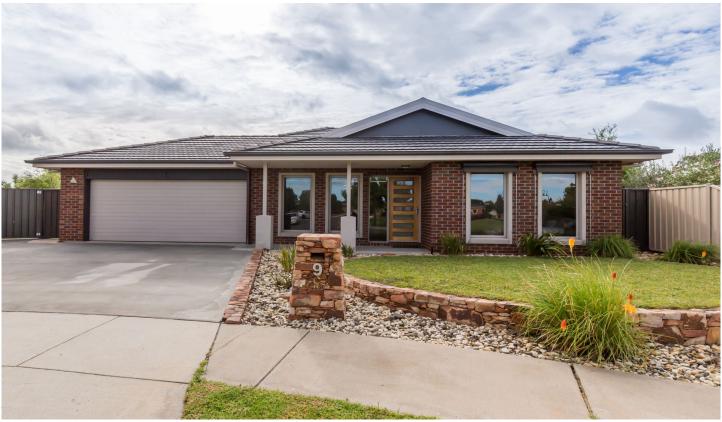

## 9 Fisher Square Horsham VIC

This brick veneer family home is situated in a perfect location that overlooks a parkland area perfect for kids to play without busy passing traffic. Featuring a lovely kitchen open to meals & family area and overlooking the backyard, a second living area, four bedrooms with walk-in robe and ensuite to the master and a quality family bathroom. Outside is a rear deck for entertaining, great private yard, side access ideal for a caravan or boat and a double lockup garage.

**Price**: \$ 420,000

View: https://www.wdre.com.au/5629547

**Robert Dolan** 0419440617