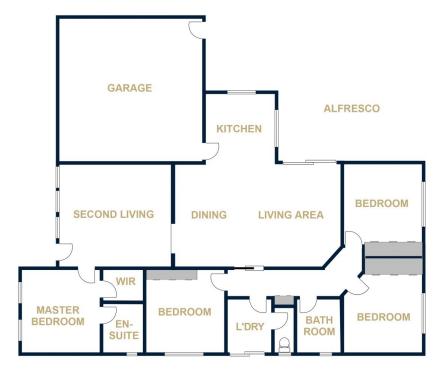

## 9 Fisher Square Horsham VIC

This brick veneer family home is situated in a perfect location that overlooks a parkland area perfect for kids to play without busy passing traffic. Featuring a lovely kitchen open to meals & family area and overlooking the backyard, a second living area, four bedrooms with walk-in robe and ensuite to the master and a quality family bathroom. Outside is a rear deck for entertaining, great private yard, side access ideal for a caravan or boat and a double lockup garage.

## 9 FISHER SQUARE

HORSHAM

FLOOR PLANS/SITE PLANS ARE INTENDED AS A GENERAL GUIDE ONLY. NO REPRESENTATIONS OR WARRANTIES OF ANY NATURE WHATSOEVER ARE GIVEN OR INTENDED AND ANY PERSON USING THIS INFORMATION SHOULD ALWAYS RELY ON THEIR OWN ENQUIRIES.