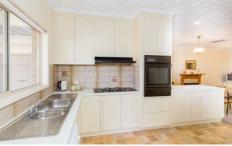

## 14 Mintern Crescent Horsham VIC

Situated in a sought-after part of the town among other well-kept homes is this great option for the family. The neat and functional kitchen opens to the meals area that could be opened up to incorporate the sunroom, and the sunken formal lounge has a big bay window and gas heating. There are three bedrooms all with built-in robes plus an ensuite to the master, and the main bathroom has a corner spa, separate shower and powder room. Evaporative cooling and great linen storage are also on offer. Outside is a good-sized pergola, lined shed with concrete floor and power, workshop and a private backyard.