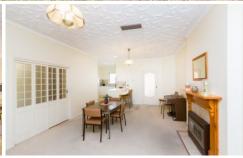

## 14 Mintern Crescent Horsham VIC

Situated in a sought-after part of the town among other well-kept homes is this great option for the family. The neat and functional kitchen opens to the meals area that could be opened up to incorporate the sunroom, and the sunken formal lounge has a big bay window and gas heating. There are three bedrooms all with built-in robes plus an ensuite to the master, and the main bathroom has a corner spa, separate shower and powder room. Evaporative cooling and great linen storage are also on offer. Outside is a good-sized pergola, lined shed with concrete floor and power, workshop and a private backyard.