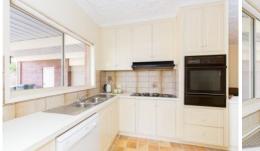

## 14 Mintern Crescent Horsham VIC

Situated in a sought-after part of the town among other well-kept homes is this great option for the family. The neat and functional kitchen opens to the meals area that could be opened up to incorporate the sunroom, and the sunken formal lounge has a big bay window and gas heating. There are three bedrooms all with built-in robes plus an ensuite to the master, and the main bathroom has a corner spa, separate shower and powder room. Evaporative cooling and great linen storage are also on offer. Outside is a good-sized pergola, lined shed with concrete floor and power, workshop and a private backyard.