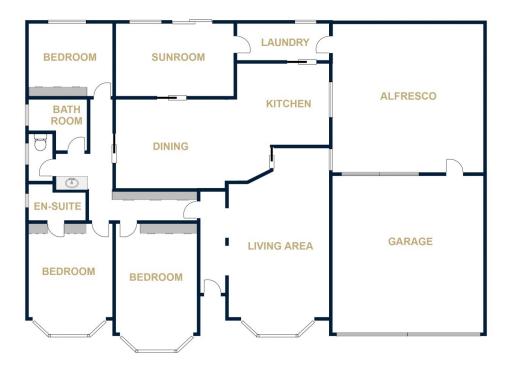

## 14 Mintern Crescent Horsham VIC

Situated in a sought-after part of the town among other well-kept homes is this great option for the family. The neat and functional kitchen opens to the meals area that could be opened up to incorporate the sunroom, and the sunken formal lounge has a big bay window and gas heating. There are three bedrooms all with built-in robes plus an ensuite to the master, and the main bathroom has a corner spa, separate shower and powder room. Evaporative cooling and great linen storage are also on offer. Outside is a good-sized pergola, lined shed with concrete floor and power, workshop and a private backyard.

## **14 MINTERN CRESCENT**

HORSHAM

FLOOR PLANS/SITE PLANS ARE INTENDED AS A GENERAL GUIDE ONLY. NO REPRESENTATIONS OR WARRANTIES OF ANY NATURE WHATSOEVER ARE GIVEN OR INTENDED AND ANY PERSON USING THIS INFORMATION SHOULD ALWAYS RELY ON THEIR OWN ENQUIRIES.