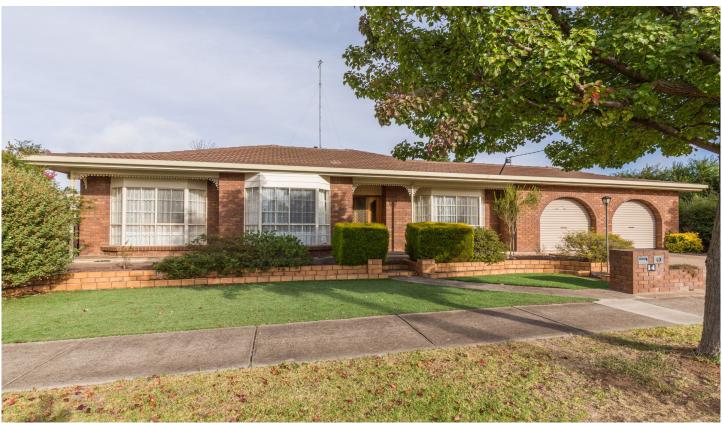

## 14 Mintern Crescent Horsham VIC

Situated in a sought-after part of the town among other well-kept homes is this great option for the family. The neat and functional kitchen opens to the meals area that could be opened up to incorporate the sunroom, and the sunken formal lounge has a big bay window and gas heating. There are three bedrooms all with built-in robes plus an ensuite to the master, and the main bathroom has a corner spa, separate shower and powder room. Evaporative cooling and great linen storage are also on offer. Outside is a good-sized pergola, lined shed with concrete floor and power, workshop and a private backyard.