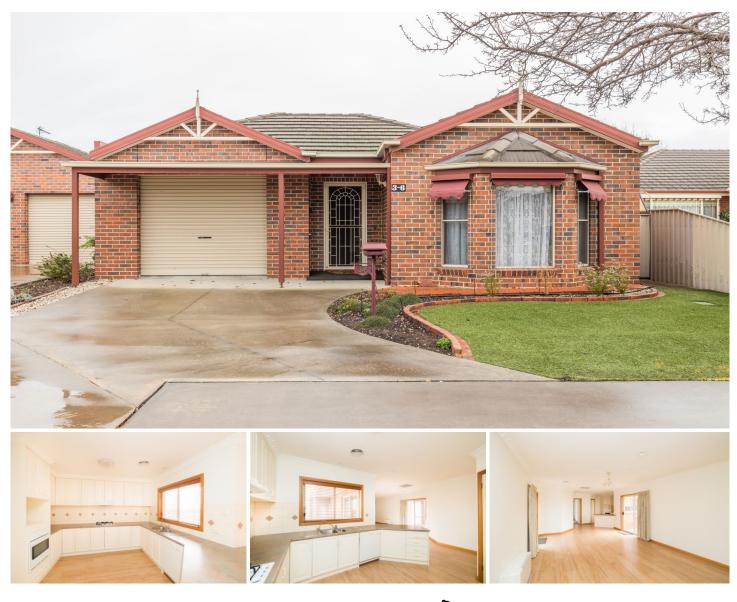

## 3/6 Magee Court Horsham VIC

If a perfect townhouse in a perfect location is what you're after, look no further than this! Situated about as close as you can get to the CBD in a quiet court, this townhouse is near Target, Woolworths and the Horsham Plaza. It features as-new floor coverings throughout, ducted heating and cooling plus gas heating, a large well-appointed kitchen with ample cupboard and bench space, two living areas and a large bathroom with a separate shower and spa bath. The three generously-sized bedrooms all have ceiling fans, with the master also offering a walk-in robe and the remaining two bedrooms each boasting built-in robes. Outside there are two undercover pergola areas, a single garage and a low-maintenance yard. You truly won't find better than this!