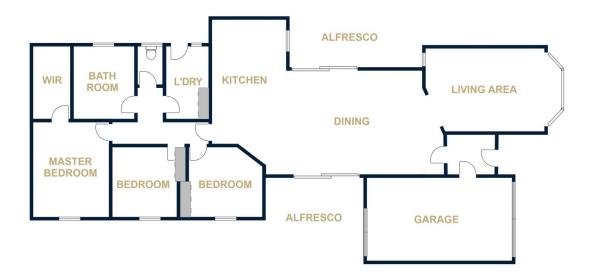

## 3/6 Magee Court Horsham VIC

If a perfect townhouse in a perfect location is what you're after, look no further than this! Situated about as close as you can get to the CBD in a quiet court, this townhouse is near Target, Woolworths and the Horsham Plaza. It features as-new floor coverings throughout, ducted heating and cooling plus gas heating, a large well-appointed kitchen with ample cupboard and bench space, two living areas and a large bathroom with a separate shower and spa bath. The three generously-sized bedrooms all have ceiling fans, with the master also offering a walk-in robe and the remaining two bedrooms each boasting built-in robes. Outside there are two undercover pergola areas, a single garage and a low-maintenance yard. You truly won't find better than this!