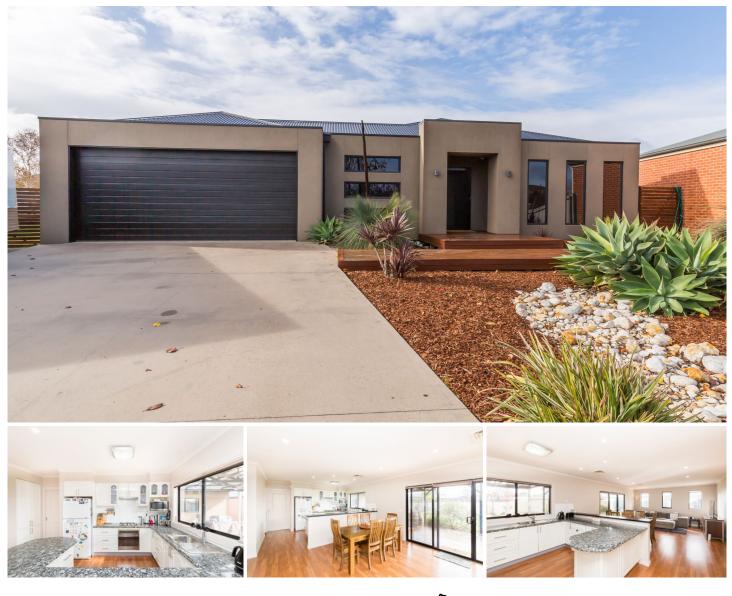

## **3 Watson Court Horsham VIC**

Situated in a quiet court in Federation Estate just off Mardon Drive is this great family home. The practical kitchen offers plenty of cupboard and bench space, stainless steel appliances and granite benchtops, and is open to the meals and family room. There is an additional formal lounge, three spacious bedrooms with walk-in robes and ensuite to the master, plus a separate study or fourth bedroom if required. Ducted heating and cooling throughout keeps the home comfortable year-round. Externally there is side access through to the large shed ideal for storing a boat or caravan, an extensive undercover alfresco area with freshly stained timber decking, and a spacious rear yard. This property is well worth an inspection!