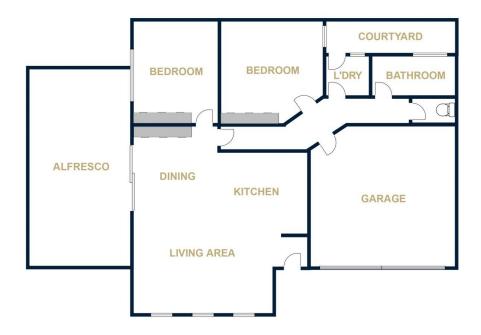

## 68 Stockton Drive Horsham VIC

Nestled among other new established homes in Waterlink Estate, this neat unit/townhouse sits on the corner of Rissmann Drive and Stockton Drive. This is the ideal first home, retiree or investment property. Inside features an open-plan kitchen, dining and living area with gas cooking, and good quality appliances including a dishwasher. There is split system heating and cooling, and two spacious bedrooms both with built-in robes and a ceiling fan to the master. Outside boasts an extensive pergola area, maintenance-free landscaped front yard and courtyard, and a double remote-access garage.

## **68 STOCKTON DRIVE**

HORSHAM

FLOOR PLANS/SITE PLANS ARE INTENDED AS A GENERAL GUIDE ONLY. NO REPRESENTATIONS OR WARRANTIES OF ANY NATURE WHATSOEVER ARE GIVEN OR INTENDED AND ANY PERSON USING THIS INFORMATION SHOULD ALWAYS RELY ON THEIR OWN ENQUIRIES.