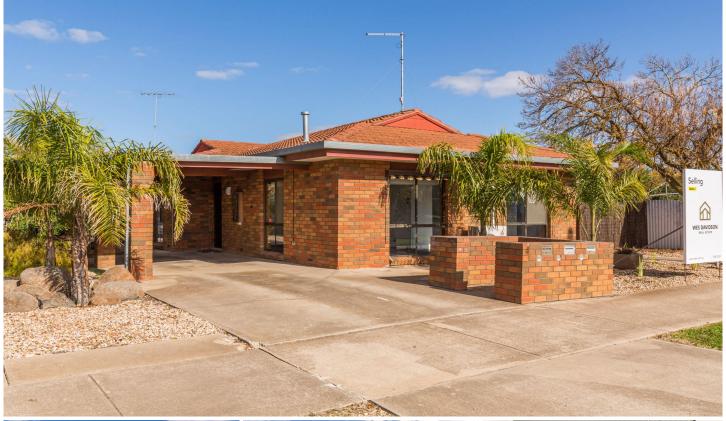

## 1/4 Searle Street Horsham VIC

This updated unit is located in a much sought-after central location close to the CBD. It boasts a renovated kitchen open to the meals area, a roomy lounge with a split system and gas heating, new floor coverings, built-in robes to all three bedrooms and a good-sized bathroom. Externally, it offers a single carport, a private courtyard and a garden shed. With a rental history of \$260 per week, this listing would be an ideal investment option or property for you to downsize.

3 📭 1 🚍 1 🕰

**Price**: \$ 220,000

View: https://www.wdre.com.au/5634135

Robert Dolan 0419440617