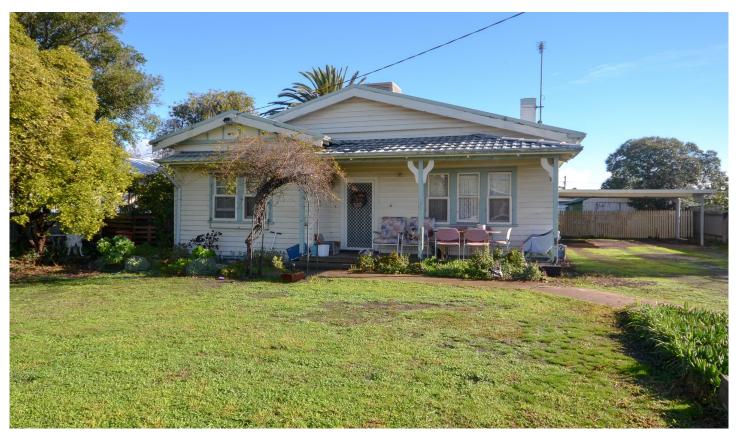

## 10 Gardenia Street Horsham VIC

Perfect for the eagle-eyed investor or first home owner, this three-bedroom weatherboard home is money in the bank. Spanning a huge 1,040sqm (approx), this allotment has the potential for future development (STCA). Close to the Wimmera River, Botanical Gardens and the CBD, the location cannot be denied. The home itself offers gas cooking, a comfortable living area, bathroom with separate shower and bath plus evaporative cooling and gas heating. Currently paying \$255 per week, the tenant has indicated they would be willing to stay in the property and sign a new lease.