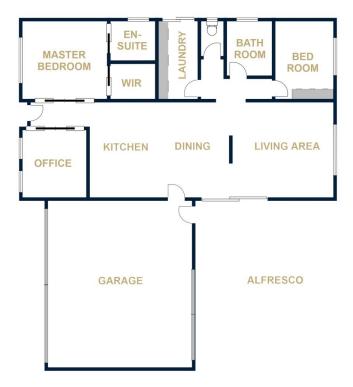

## 2/20 Begg Street Horsham VIC

Currently rented for \$335 per week, this centrally-located unit is an ideal option for an astute investor, professional or retiree. Low-maintenance and within walking distance to the CBD, it boasts an open kitchen and dining area, bright lounge with gas heating, evaporative cooling, and three bedrooms with a walk-in robe and ensuite to the master plus built-in robes to the remaining two bedrooms. Outside is a small neat yard, alfresco area and a double garage with rear roller door.

## **UNIT 2, 20 BEGG STREET**

HORSHAN

FLOOR PLANS/SITE PLANS ARE INTENDED AS A GENERAL GUIDE ONLY. NO REPRESENTATIONS OR WARRANTIES OF ANY NATURE WHATSOEVER ARE GIVEN OR INTENDED AND ANY PERSON USING THIS INFORMATION SHOULD ALWAYS RELY ON THEIR OWN ENQUIRIES.