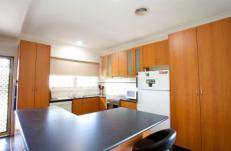

## 25 Henry Street Horsham VIC

Set on a well-proportioned allotment with fantastic street appeal and plenty of character, enjoy the benefit of living centrally with this brick veneer home. Features include three bedrooms all with built-in robes, well-equipped kitchen with ample cupboard and bench space open to dining area, large lounge, practical laundry, good floor coverings throughout, and ducted heating plus evaporative cooling. Outside is an extensive undercover pergola area, approx. 7x4m lock-up garage, as-new roof, lovely decked verandah at the front, and established gardens.