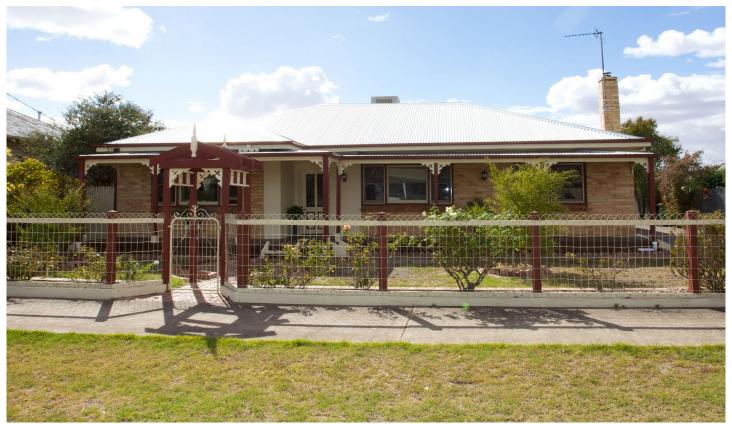

## 25 Henry Street Horsham VIC

Set on a well-proportioned allotment with fantastic street appeal and plenty of character, enjoy the benefit of living centrally with this brick veneer home. Features include three bedrooms all with built-in robes, well-equipped kitchen with ample cupboard and bench space open to dining area, large lounge, practical laundry, good floor coverings throughout, and ducted heating plus evaporative cooling. Outside is an extensive undercover pergola area, approx. 7x4m lock-up garage, as-new roof, lovely decked verandah at the front, and established gardens.