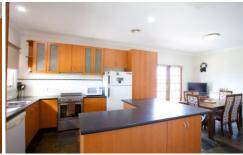

## 25 Henry Street Horsham VIC

Set on a well-proportioned allotment with fantastic street appeal and plenty of character, enjoy the benefit of living centrally with this brick veneer home. Features include three bedrooms all with built-in robes, well-equipped kitchen with ample cupboard and bench space open to dining area, large lounge, practical laundry, good floor coverings throughout, and ducted heating plus evaporative cooling. Outside is an extensive undercover pergola area, approx. 7x4m lock-up garage, as-new roof, lovely decked verandah at the front, and established gardens.