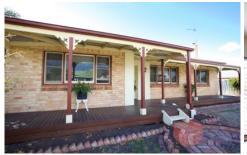

## 25 Henry Street Horsham VIC

Set on a well-proportioned allotment with fantastic street appeal and plenty of character, enjoy the benefit of living centrally with this brick veneer home. Features include three bedrooms all with built-in robes, well-equipped kitchen with ample cupboard and bench space open to dining area, large lounge, practical laundry, good floor coverings throughout, and ducted heating plus evaporative cooling. Outside is an extensive undercover pergola area, approx. 7x4m lock-up garage, as-new roof, lovely decked verandah at the front, and established gardens.