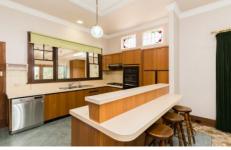

## 2 McPherson Street Horsham VIC

This home has the real 'wow' factor and is one property you can easily put your own stamp on! Just some of the many character features include a wide entrance hallway, high ceilings, decorative cornices and stained glass windows throughout. There are built-in robes to all bedrooms plus ceiling fans in two, a massive kitchen with an updated cooktop and dishwasher that opens to the dining and living area with a beautiful bay window, and a large second living area with split system air-conditioning. The bathroom has a separate shower and bath with spa jets and the laundry is practical with good cupboard space. Externally the front yard is landscaped with fake lawn, bricked garden beds and an aluminium picket fence, whilst at the rear is a double carport, approximately 3x6m shed with concrete floor and power and an additional skillion and pergola area.