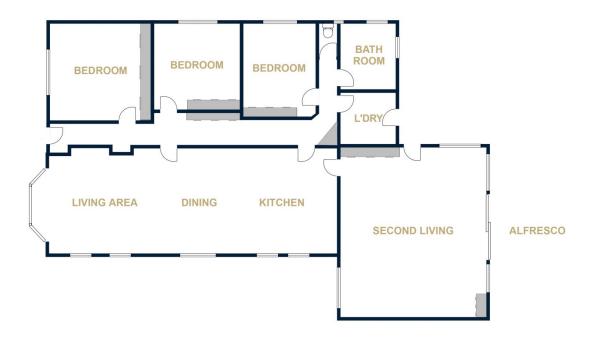

## 2 McPherson Street Horsham VIC

This home has the real 'wow' factor and is one property you can easily put your own stamp on! Just some of the many character features include a wide entrance hallway, high ceilings, decorative cornices and stained glass windows throughout. There are built-in robes to all bedrooms plus ceiling fans in two, a massive kitchen with an updated cooktop and dishwasher that opens to the dining and living area with a beautiful bay window, and a large second living area with split system air-conditioning. The bathroom has a separate shower and bath with spa jets and the laundry is practical with good cupboard space. Externally the front yard is landscaped with fake lawn, bricked garden beds and an aluminium picket fence, whilst at the rear is a double carport, approximately 3x6m shed with concrete floor and power and an additional skillion and pergola area.