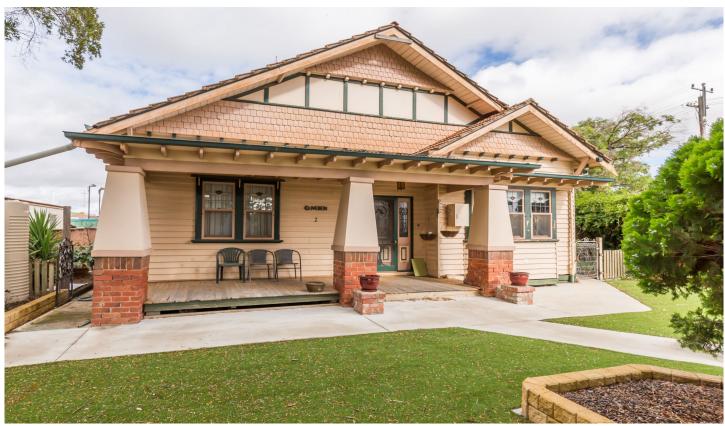

## 2 McPherson Street Horsham VIC

This home has the real 'wow' factor and is one property you can easily put your own stamp on! Just some of the many character features include a wide entrance hallway, high ceilings, decorative cornices and stained glass windows throughout. There are built-in robes to all bedrooms plus ceiling fans in two, a massive kitchen with an updated cooktop and dishwasher that opens to the dining and living area with a beautiful bay window, and a large second living area with split system air-conditioning. The bathroom has a separate shower and bath with spa jets and the laundry is practical with good cupboard space. Externally the front yard is landscaped with fake lawn, bricked garden beds and an aluminium picket fence, whilst at the rear is a double carport, approximately 3x6m shed with concrete floor and power and an additional skillion and pergola area.