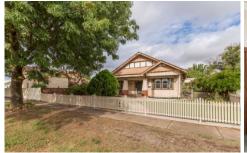

## 2 McPherson Street Horsham VIC

This home has the real 'wow' factor and is one property you can easily put your own stamp on! Just some of the many character features include a wide entrance hallway, high ceilings, decorative cornices and stained glass windows throughout. There are built-in robes to all bedrooms plus ceiling fans in two, a massive kitchen with an updated cooktop and dishwasher that opens to the dining and living area with a beautiful bay window, and a large second living area with split system air-conditioning. The bathroom has a separate shower and bath with spa jets and the laundry is practical with good cupboard space. Externally the front yard is landscaped with fake lawn, bricked garden beds and an aluminium picket fence, whilst at the rear is a double carport, approximately 3x6m shed with concrete floor and power and an additional skillion and pergola area.