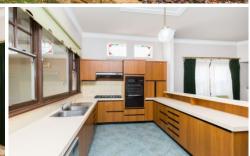

## 2 McPherson Street Horsham VIC

This home has the real 'wow' factor and is one property you can easily put your own stamp on! Just some of the many character features include a wide entrance hallway, high ceilings, decorative cornices and stained glass windows throughout. There are built-in robes to all bedrooms plus ceiling fans in two, a massive kitchen with an updated cooktop and dishwasher that opens to the dining and living area with a beautiful bay window, and a large second living area with split system air-conditioning. The bathroom has a separate shower and bath with spa jets and the laundry is practical with good cupboard space. Externally the front yard is landscaped with fake lawn, bricked garden beds and an aluminium picket fence, whilst at the rear is a double carport, approximately 3x6m shed with concrete floor and power and an additional skillion and pergola area.