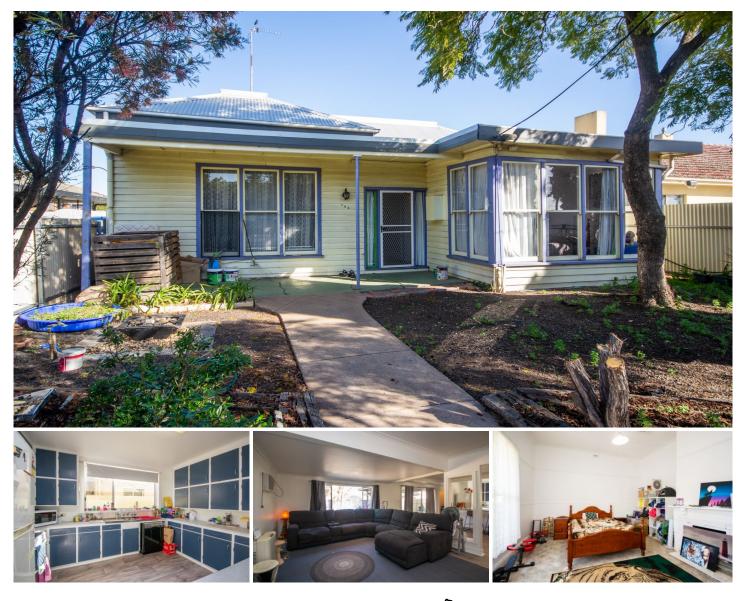

**123 Baillie Street Horsham VIC** 

Situated just one block from the main street, this family home tucked behind a picket fence is a fantastic opportunity to enjoy central CBD living. The home includes four spacious bedrooms, built-in robes, gas heating, evaporative cooling, and a large open-plan kitchen, dining and lounge area that opens up to a Tuscan-style courtyard. There is a side driveway leading to a large parcel of land opening up the idea for site development (STCA). Currently rented for \$300 per week, an inspection of this home is a must.

4 🎮 1 🚰 1 🚘

Price : \$ 219,000 View : https://www.wdre.com.au/5640835

Wes Davidson 0419820000

https://www.wdre.com.au Wes Davidson Real Estate

FLOOR PLANS/SITE PLANS ARE INTENDED AS A GENERAL GUIDE ONLY. NO REPRESENTATIONS OR WARRANTIES OF ANY NATURE WHATSOEVER ARE GIVEN OR INTENDED AND ANY PERSON USING THIS INFORMATION SHOULD ALWAYS RELY ON THEIR OWN ENQUIRIES.