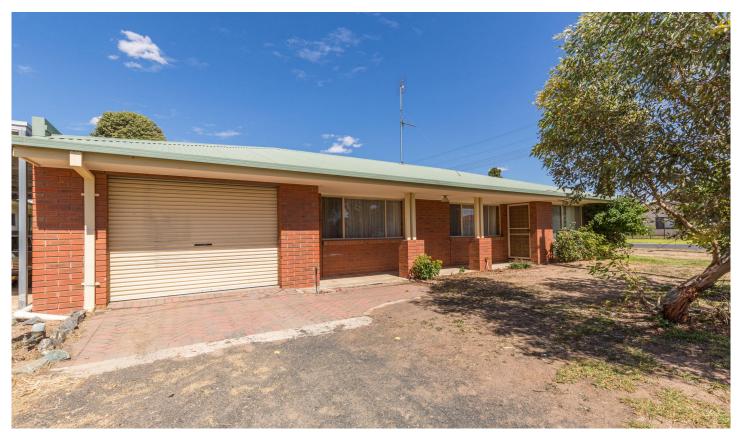

## 2 Mary Street Horsham VIC

Previous rental history of \$230 per week (approx. 6.5% return), this two-bedroom home offers low-maintenance living on an approximately 255sqm allotment. It boasts a spacious kitchen and dining area, large living space, a central bathroom, built-in robes to both bedrooms, gas heating, reverse-cycle cooling and new carpet throughout. Externally, there is a neat courtyard, a single garage with workshop and direct access to the home. Ideal for a downsizing option or good investment choice, this property is situated close to the local milk bar and public transport.