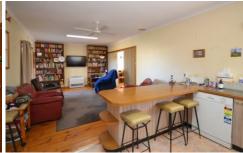

## 22 Gillespie Street Horsham VIC

In a fantastic location close to the hospital, Wimmera River and schools, this weatherboard home in original condition makes the perfect property for a renovation. Features include a spacious kitchen open to the living area with gas heating and evaporative cooling, an adjacent separate lounge, three bedrooms with built-in robes to two plus a fourth room ideal for use as an office, utility room or additional bedroom. Outside there is carport accommodation for three cars, a single lock-up garage and a good-sized yard.