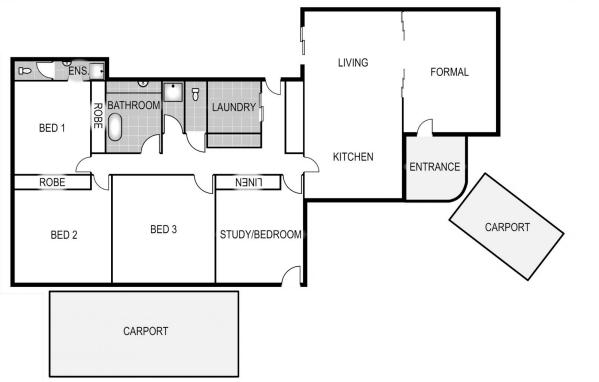

## 22 Gillespie Street Horsham VIC

In a fantastic location close to the hospital, Wimmera River and schools, this weatherboard home in original condition makes the perfect property for a renovation. Features include a spacious kitchen open to the living area with gas heating and evaporative cooling, an adjacent separate lounge, three bedrooms with built-in robes to two plus a fourth room ideal for use as an office, utility room or additional bedroom. Outside there is carport accommodation for three cars, a single lock-up garage and a good-sized yard.

## 22 Gillespie Street

HOPSHAN

FLOOR PLANS/SITE PLANS ARE INTENDED AS A GENERAL GUIDE ONLY. NO REPRESENTATIONS OR WARRANTIES OF ANY NATURE WHATSOEVER ARE GIVEN OR INTENDED AND ANY PERSON USING THIS INFORMATION SHOULD ALWAYS RELY ON THEIR OWN ENQUIRIES.