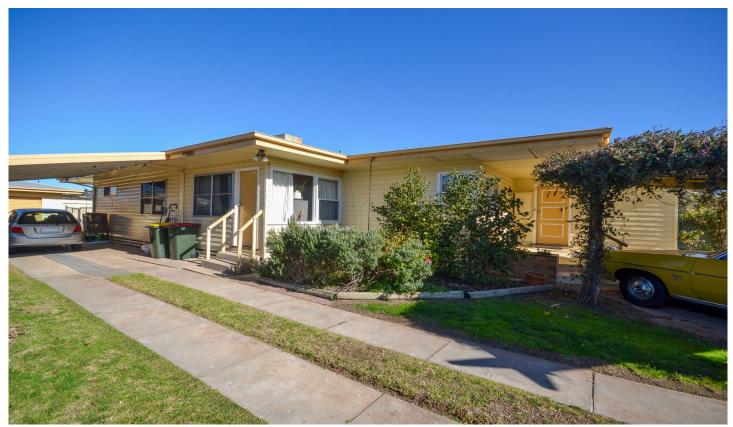

## 22 Gillespie Street Horsham VIC

In a fantastic location close to the hospital, Wimmera River and schools, this weatherboard home in original condition makes the perfect property for a renovation. Features include a spacious kitchen open to the living area with gas heating and evaporative cooling, an adjacent separate lounge, three bedrooms with built-in robes to two plus a fourth room ideal for use as an office, utility room or additional bedroom. Outside there is carport accommodation for three cars, a single lock-up garage and a good-sized yard.