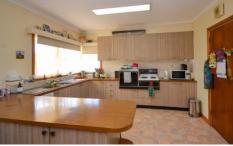

## 22 Gillespie Street Horsham VIC

In a fantastic location close to the hospital, Wimmera River and schools, this weatherboard home in original condition makes the perfect property for a renovation. Features include a spacious kitchen open to the living area with gas heating and evaporative cooling, an adjacent separate lounge, three bedrooms with built-in robes to two plus a fourth room ideal for use as an office, utility room or additional bedroom. Outside there is carport accommodation for three cars, a single lock-up garage and a good-sized yard.