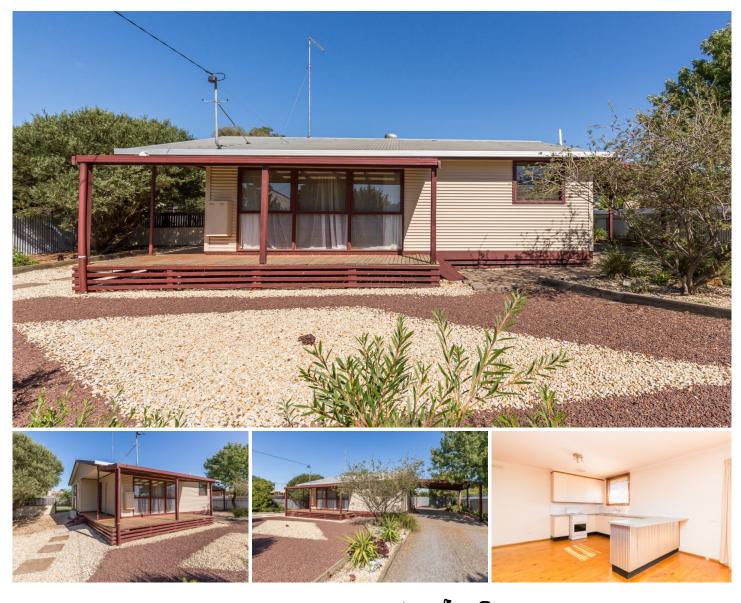

## 7A Valentine Avenue Horsham VIC

Situated approximately 400m from the Wimmera River, this weatherboard home offers a great investment or first home opportunity. It boasts an open-plan kitchen and living area, built-in robes to each bedroom, a neat bathroom and split-system heating and cooling. Outside is a fully-fenced yard and an outdoor undercover entertaining area.

2 🎮 1 🚰 1 🛱

Price : \$ 180,000 View : https://www.wdre.com.au/5647636

Wes Davidson 0419820000

https://www.wdre.com.au Wes Davidson Real Estate