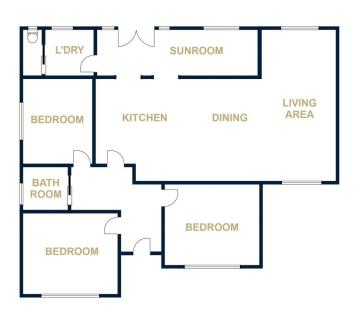

Price : \$ 232,000 View : https://www.wdre.com.au/5650757

HORSHAM

ALFRESCO

FLOOR PLANS/SITE PLANS ARE INTENDED AS A GENERAL GUIDE ONLY. NO REPRESENTATIONS OR WARRANTIES OF ANY NATURE WHATSOEVER ARE GIVEN OR INTENDED AND ANY PERSON USING THIS INFORMATION SHOULD ALWAYS RELY ON THEIR OWN ENQUIRIES.