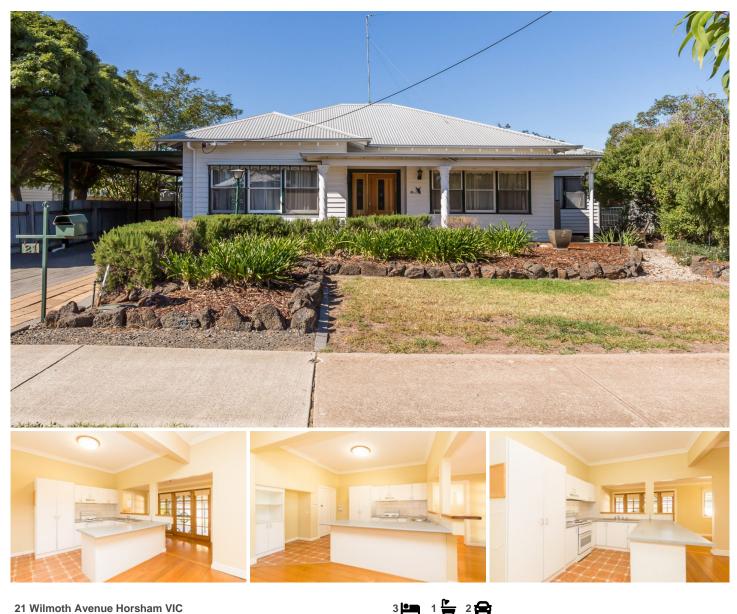

## 21 Wilmoth Avenue Horsham VIC

With a maximum street appeal, this impressive property will especially pique interest for first home buyers or families looking for a home close to schools and kindergartens. Internally it features timber floors, a wide open-plan kitchen, meals and living area with a large breakfast bench, a bright multi-purpose sunroom/study with glass french doors opening out to the extensive undercover pergola area, gas heating and evaporative air-conditioning. Outside is a generously-sized yard, double carport, good shed with concrete floor and power plus an automated sprinkler system.

Price : \$ 232,000 View : https://www.wdre.com.au/5650757

HORSHAM

ALFRESCO

FLOOR PLANS/SITE PLANS ARE INTENDED AS A GENERAL GUIDE ONLY. NO REPRESENTATIONS OR WARRANTIES OF ANY NATURE WHATSOEVER ARE GIVEN OR INTENDED AND ANY PERSON USING THIS INFORMATION SHOULD ALWAYS RELY ON THEIR OWN ENQUIRIES.