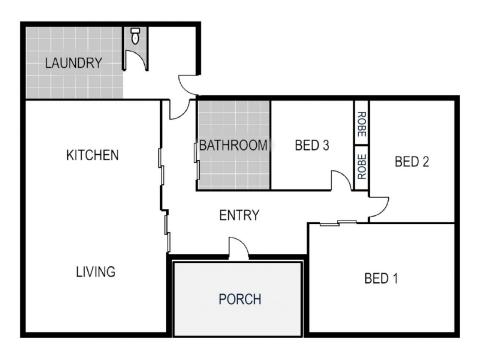

## 67 Hamilton Road Horsham VIC

This three-bedroom home on the edge of Haven provides a peaceful lifestyle not far from town. The house is entirely clad and features aluminium windows, evaporative air-conditioning and gas heating. There's quality fencing, a single carport leading to a generous rear yard, a small garden shed plus a quality  $8 \times 11m$  (approx.) tradesman shed with concrete flooring, power and roller door.