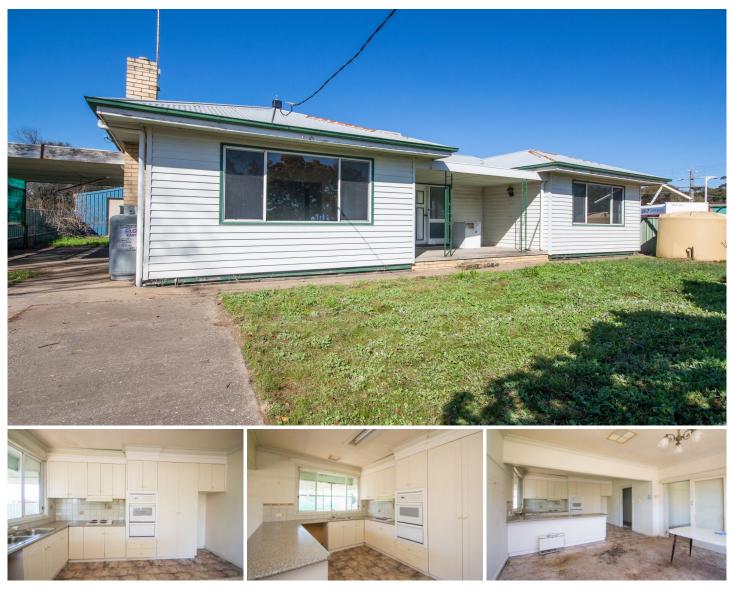

## 67 Hamilton Road Horsham VIC

This three-bedroom home on the edge of Haven provides a peaceful lifestyle not far from town. The house is entirely clad and features aluminium windows, evaporative air-conditioning and gas heating. There's quality fencing, a single carport leading to a generous rear yard, a small garden shed plus a quality  $8 \times 11m$  (approx.) tradesman shed with concrete flooring, power and roller door.

This property is zoned Industrial 1 (IN1Z).

Price : \$ 110,000 View : https://www.wdre.com.au/5698814

Wes Davidson 0419820000

https://www.wdre.com.au Wes Davidson Real Estate

FLOOR PLANS/SITE PLANS ARE INTENDED AS A GENERAL GUIDE ONLY. NO REPRESENTATIONS OR WARRANTIES OF ANY NATURE WHATSOEVER ARE GIVEN OR INTENDED AND ANY PERSON USING THIS INFORMATION SHOULD ALWAYS RELY ON THEIR OWN ENQUIRIES.