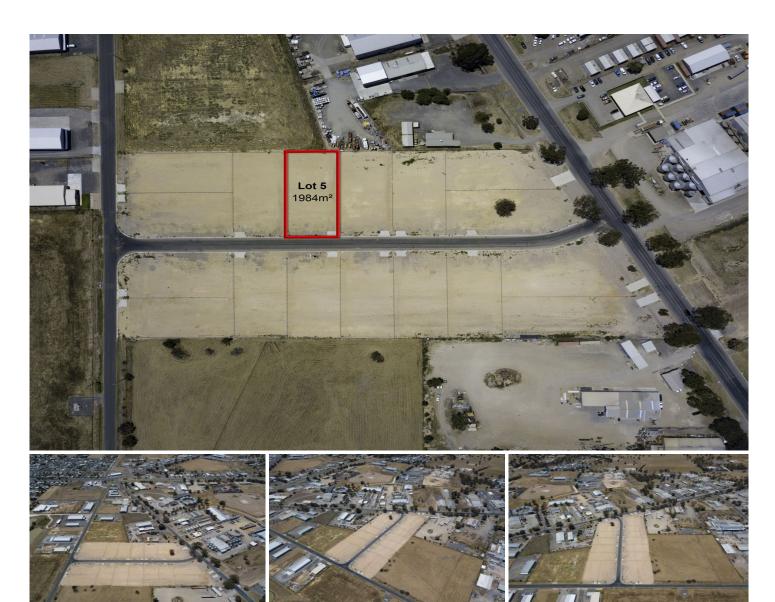

## 5/8 Jervis Street Horsham VIC

This outstanding industrial allotment features services that have never been available before in Horsham's industrial precinct including RETICULATED SEWERAGE, 3 PHASE ELECTRICITY, MAINS WATER, MAINS GAS AND NBN TO THE PREMISES. Practically designed to allow multiple uses, this approximately 1,984m2 allotment also features security fencing on three sides, no easement restrictions and a generous 32-metre (approx) frontage allowing easy access for heavy vehicles and versatile shed design. Titles have already been issued so these allotments are ready to build on today.

For full details including plans and restrictive covenants contact selling agents today.

Sale in conjunction with Tim Coller from Coller Rathgeber Property Group 0418 504 415 / tim@crpg.com.au

**Price** : \$ 110,000 **Land Size** : 1984 sqm