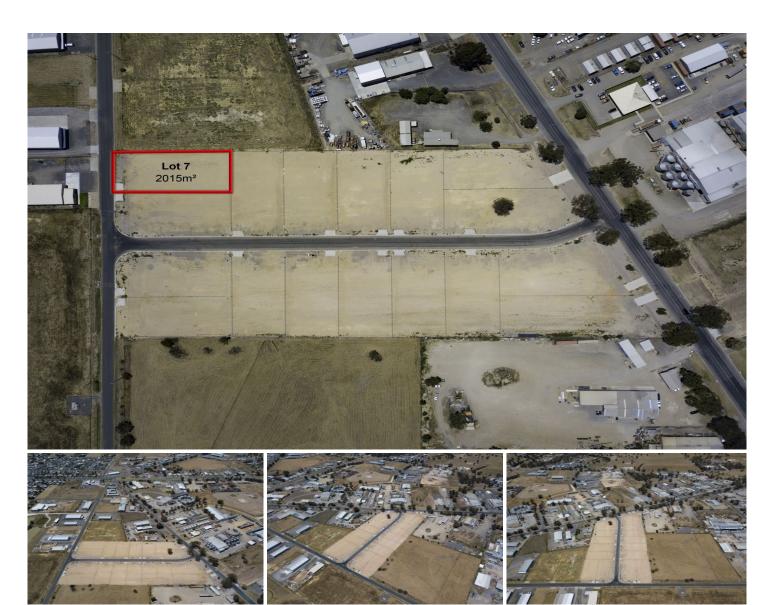

## 7/39 Plumpton Road Horsham VIC

Surrounded by established businesses with direct access to the Western Highway and the city centre, this high profile allotment measuring approximately 2,015sqm and with an approximately 30.92-metre frontage to Plumpton Road, titles are already released so it is ready for building to commence today. Ideally located for a multitude of business uses and boasting security fencing on three sides, available services include RETICULATED SEWERAGE, 3 PHASE ELECTRICITY, MAINS WATER, MAINS GAS AND NBN TO THE PREMISES. This is one of the best available allotments in this brand new estate.