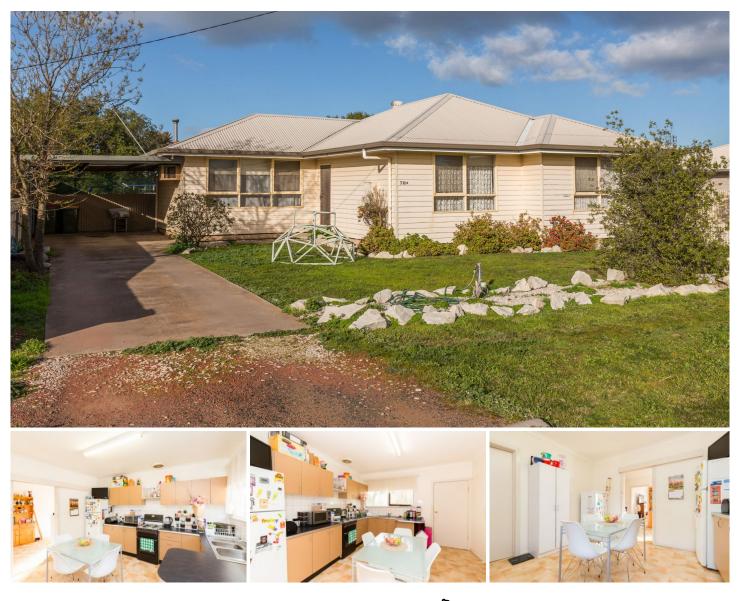

## 1/78 Wawunna Road Horsham VIC

With a gross rental return of 7.24%, this property is a great chance for the astute investor or a first home buyer looking to enter the market. Currently rented for \$230 per week, the home offers a functional kitchen with room for dining, a spacious and bright lounge room with gas heating and split-system air-conditioning, built-in robes to all three bedrooms and a separate shower and bath in the bathroom. Outside is a very low-maintenance yard, a garden shed and a single carport.

Price : \$ 160,000 View : https://www.wdre.com.au/5711474

Robert Dolan 0419440617