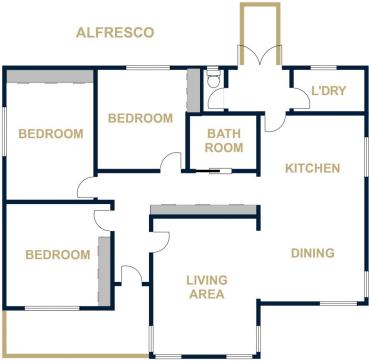

21 Hillary Street Horsham VIC

Situated near the Horsham West Primary School on approximately 702sqm is this well-presented weatherboard home. It boasts a new kitchen with stainless steel appliances open to the dining area, a bright adjacent lounge with gas heating, a beautifully renovated bathroom, new floor coverings throughout, evaporative cooling and built-in robes to all three bedrooms. Outside there is an expansive paved pergola ideal for entertaining, a large low-maintenance yard and side access to the garage/workshop with concrete floor, electricity and powered roller door.

3 🎮 1 🚰 1 🛱

 Price
 : \$ 295,000

 Land Size
 : 702 sqm

 View
 : https://www.wdre.com.au/5727538

Robert Dolan 0419440617

FLOOR PLANS/SITE PLANS ARE INTENDED AS A GENERAL GUIDE ONLY. NO REPRESENTATIONS OR WARRANTIES OF ANY NATURE WHATSOEVER ARE GIVEN OR INTENDED AND ANY PERSON USING THIS INFORMATION SHOULD ALWAYS RELY ON THEIR OWN ENQUIRIES.