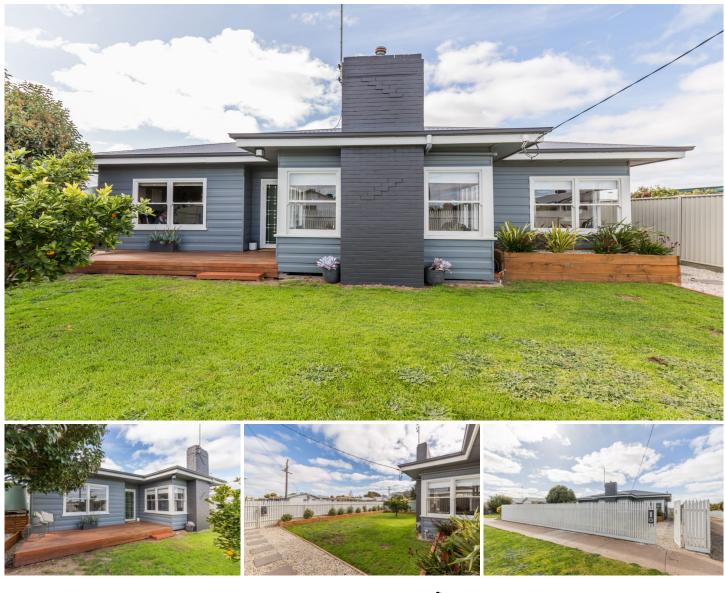

21 Hillary Street Horsham VIC

Situated near the Horsham West Primary School on approximately 702sqm is this well-presented weatherboard home. It boasts a new kitchen with stainless steel appliances open to the dining area, a bright adjacent lounge with gas heating, a beautifully renovated bathroom, new floor coverings throughout, evaporative cooling and built-in robes to all three bedrooms. Outside there is an expansive paved pergola ideal for entertaining, a large low-maintenance yard and side access to the garage/workshop with concrete floor, electricity and powered roller door.

3 🎮 1 🚰 1 🛱

 Price
 : \$ 295,000

 Land Size
 : 702 sqm

 View
 : https://www.wdre.com.au/5727538

Robert Dolan 0419440617

FLOOR PLANS/SITE PLANS ARE INTENDED AS A GENERAL GUIDE ONLY. NO REPRESENTATIONS OR WARRANTIES OF ANY NATURE WHATSOEVER ARE GIVEN OR INTENDED AND ANY PERSON USING THIS INFORMATION SHOULD ALWAYS RELY ON THEIR OWN ENQUIRIES.