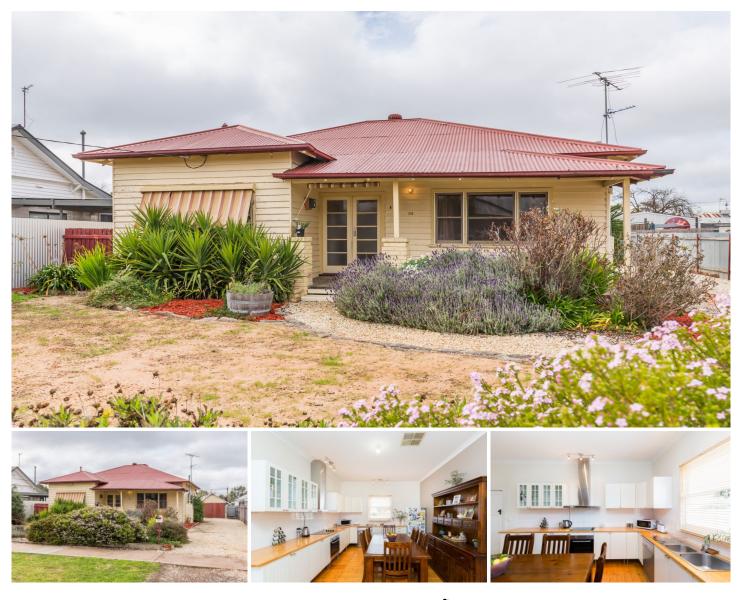

## 34a Wawunna Road Horsham VIC

Suitable for a first home buyer entering the market is this three-bedroom weatherboard. This very tidy home boasts an updated kitchen with timber floorboards and room for dining, a comfortable lounge room with gas heating, a neat bathroom with shower over bath, good floor coverings and evaporative cooling. Situated on a large allotment with a secure yard and shed, it allows a blank canvas for any landscaping or additions to be made.

Price : \$ 192,000 View : https://www.wdre.com.au/5748152

Wes Davidson 0419820000

HORSHAM