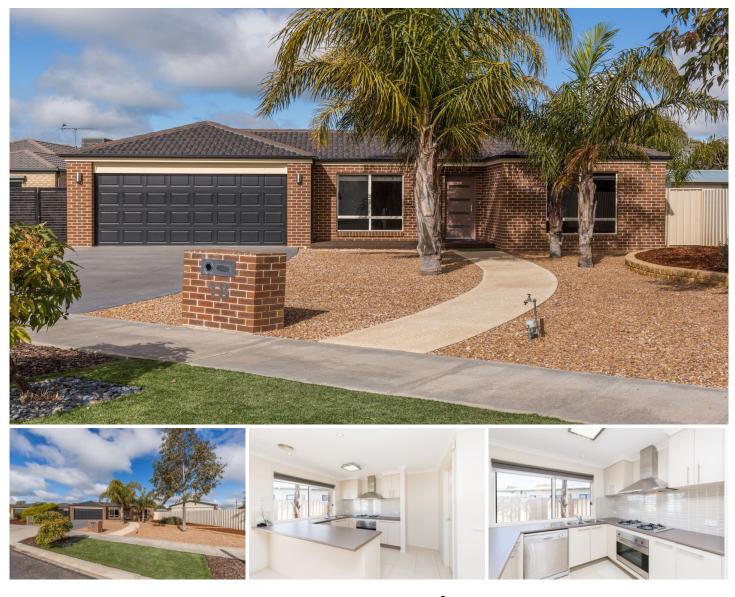

## **18 Perry Drive Horsham VIC**

This modern three-bedroom home offers low-maintenance living and neutral tones throughout. Spacious in size, it features a central kitchen, dining and living area, a second living room upon entry to the home, an ensuite and walk-in robe to the master bedroom plus built-in robes to the remaining bedrooms. Externally this property offers extremely low maintenance surrounds with room for outdoor entertaining, side access to the yard, an approximately 15' x 20' shed and a double garage. For those seeking a home ready to move straight into, this is the one to inspect!