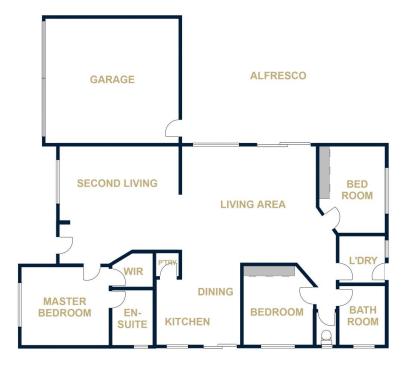

## **18 Perry Drive Horsham VIC**

This modern three-bedroom home offers low-maintenance living and neutral tones throughout. Spacious in size, it features a central kitchen, dining and living area, a second living room upon entry to the home, an ensuite and walk-in robe to the master bedroom plus built-in robes to the remaining bedrooms. Externally this property offers extremely low maintenance surrounds with room for outdoor entertaining, side access to the yard, an approximately 15' x 20' shed and a double garage. For those seeking a home ready to move straight into, this is the one to inspect!

Price : \$ 375,000 View : https://www.wdre.com.au/5751377

Robert Dolan 0419440617

FLOOR PLANS/SITE PLANS ARE INTENDED AS A GENERAL GUIDE ONLY. NO REPRESENTATIONS OR WARRANTIES OF ANY NATURE WHATSOEVER ARE GIVEN OR INTENDED AND ANY PERSON USING THIS INFORMATION SHOULD ALWAYS RELY ON THEIR OWN ENQUIRIES.