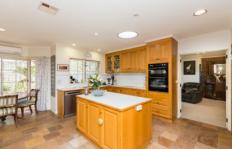

## 227 Old Hamilton Road Haven VIC

Surrounded by nature and fresh country air is this well-presented family home on a fantastic allotment. It boasts a timber kitchen open to the bright meals and living area, a formal lounge and dining room, three spacious bedrooms all with built-in robes plus an ensuite to the master, and a separate study. Comfort is covered with wood heating, ducted gas heating, evaporative cooling and split-system. Step outside to a great pergola and native garden, a large double garage and a shed ideal for the handyman.