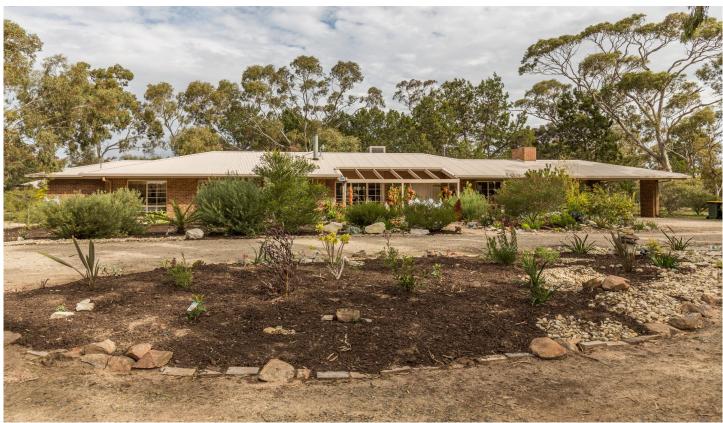

## 227 Old Hamilton Road Haven VIC

Surrounded by nature and fresh country air is this well-presented family home on a fantastic allotment. It boasts a timber kitchen open to the bright meals and living area, a formal lounge and dining room, three spacious bedrooms all with built-in robes plus an ensuite to the master, and a separate study. Comfort is covered with wood heating, ducted gas heating, evaporative cooling and split-system. Step outside to a great pergola and native garden, a large double garage and a shed ideal for the handyman.