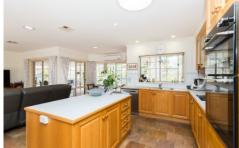

## 227 Old Hamilton Road Haven VIC

Surrounded by nature and fresh country air is this well-presented family home on a fantastic allotment. It boasts a timber kitchen open to the bright meals and living area, a formal lounge and dining room, three spacious bedrooms all with built-in robes plus an ensuite to the master, and a separate study. Comfort is covered with wood heating, ducted gas heating, evaporative cooling and split-system. Step outside to a great pergola and native garden, a large double garage and a shed ideal for the handyman.