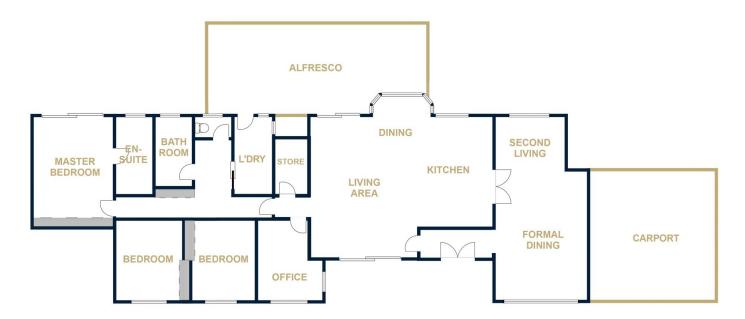

## 227 Old Hamilton Road Haven VIC

Surrounded by nature and fresh country air is this well-presented family home on a fantastic allotment. It boasts a timber kitchen open to the bright meals and living area, a formal lounge and dining room, three spacious bedrooms all with built-in robes plus an ensuite to the master, and a separate study. Comfort is covered with wood heating, ducted gas heating, evaporative cooling and split-system. Step outside to a great pergola and native garden, a large double garage and a shed ideal for the handyman.

Price : \$ 518,000 Building Size: 190 sqm

: https://www.wdre.com.au/5800008

**Robert Dolan** 0419440617

HORSHAM

FLOOR PLANS/SITE PLANS ARE INTENDED AS A GENERAL GUIDE ONLY. NO REPRESENTATIONS OR WARRANTIES OF ANY NATURE WHATSOEVER ARE GIVEN OR INTENDED AND ANY PERSON USING THIS INFORMATION SHOULD ALWAYS RELY ON THEIR OWN ENQUIRIES.