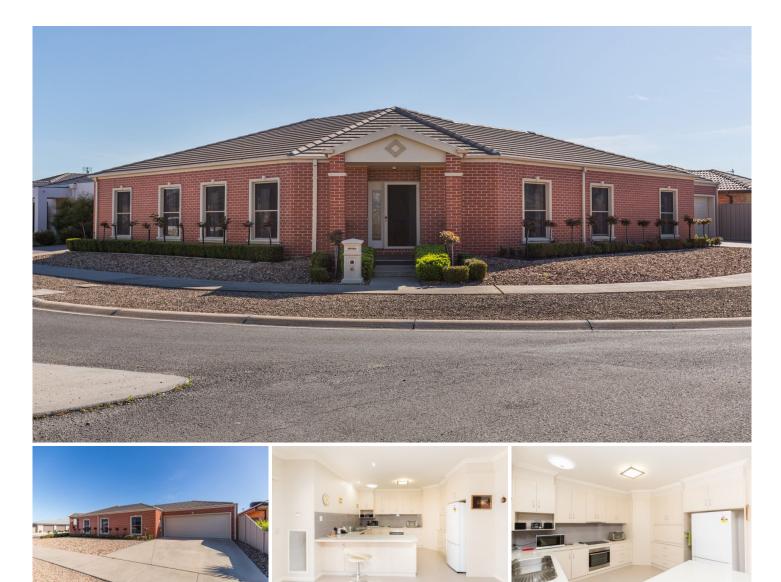

## 6 Weight Close Horsham VIC

If a low-maintenance townhouse is what you're searching for, look no further than this one situated in the popular Southbank area. Close to the Wimmera River, this property includes a laminex kitchen with stone benchtops open to the meals/family area, a huge lounge, three bedrooms plus a study, and an ensuite and walk-in robe to the master. Outside is a pergola, easy-to-care-for yard, a double lock-up garage and a solar power system to help reduce those electricity bills.

Price : \$ 433,333 View : https://www.wdre.com.au/5856519

Robert Dolan 0419440617

FLOOR PLANS/SITE PLANS ARE INTENDED AS A GENERAL GUIDE ONLY. NO REPRESENTATIONS OR WARRANTIES OF ANY NATURE WHATSOEVER ARE GIVEN OR INTENDED AND ANY PERSON USING THIS INFORMATION SHOULD ALWAYS RELY ON THEIR OWN ENQUIRIES.