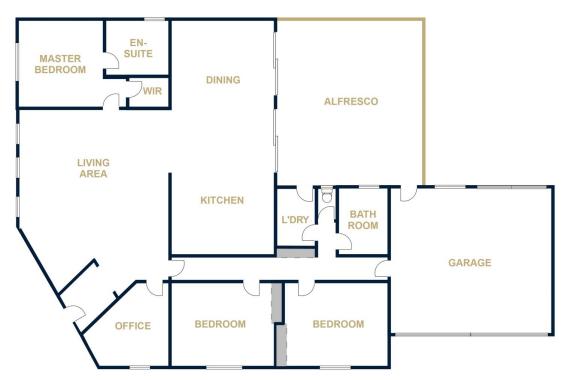

## 6 Weight Close Horsham VIC

If a low-maintenance townhouse is what you're searching for, look no further than this one situated in the popular Southbank area. Close to the Wimmera River, this property includes a laminex kitchen with stone benchtops open to the meals/family area, a huge lounge, three bedrooms plus a study, and an ensuite and walk-in robe to the master. Outside is a pergola, easy-to-care-for yard, a double lock-up garage and a solar power system to help reduce those electricity bills.

Price : \$ 433,333 View : https://www.wdre.com.au/5856519

Robert Dolan 0419440617

FLOOR PLANS/SITE PLANS ARE INTENDED AS A GENERAL GUIDE ONLY. NO REPRESENTATIONS OR WARRANTIES OF ANY NATURE WHATSOEVER ARE GIVEN OR INTENDED AND ANY PERSON USING THIS INFORMATION SHOULD ALWAYS RELY ON THEIR OWN ENQUIRIES.