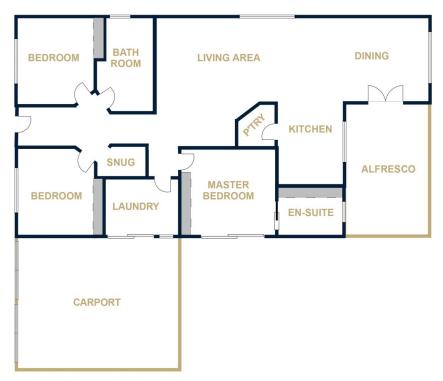

## 12 Lawson Close Horsham VIC

With open-plan living in mind, this quality home has the real 'wow' factor! Bright and warm throughout, it boasts a beautiful kitchen with timber benchtops and a walk-in pantry, that overlooks the expansive dining area and through to the large lounge with an ornate mantle and gas log fire. There are three bedrooms with built-in robes to all and an ensuite to the master, spacious family bathroom with separate shower and bath plus a separate study nook. Outside offers established cottage gardens, a great alfresco area, double carport with roller doors and room for caravan or trailer parking beside the home. Only a short walk from the Wimmera River, be quick to secure this dream home!

## **12 LAWSON CLOSE**

HORSHAM

FLOOR PLANS/SITE PLANS ARE INTENDED AS A GENERAL GUIDE ONLY. NO REPRESENTATIONS OR WARRANTIES OF ANY NATURE WHATSOEVER ARE GIVEN OR INTENDED AND ANY PERSON USING THIS INFORMATION SHOULD ALWAYS RELY ON THEIR OWN ENQUIRIES.