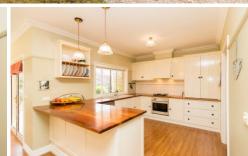

## 12 Lawson Close Horsham VIC

With open-plan living in mind, this quality home has the real 'wow' factor! Bright and warm throughout, it boasts a beautiful kitchen with timber benchtops and a walk-in pantry, that overlooks the expansive dining area and through to the large lounge with an ornate mantle and gas log fire. There are three bedrooms with built-in robes to all and an ensuite to the master, spacious family bathroom with separate shower and bath plus a separate study nook. Outside offers established cottage gardens, a great alfresco area, double carport with roller doors and room for caravan or trailer parking beside the home. Only a short walk from the Wimmera River, be quick to secure this dream home!