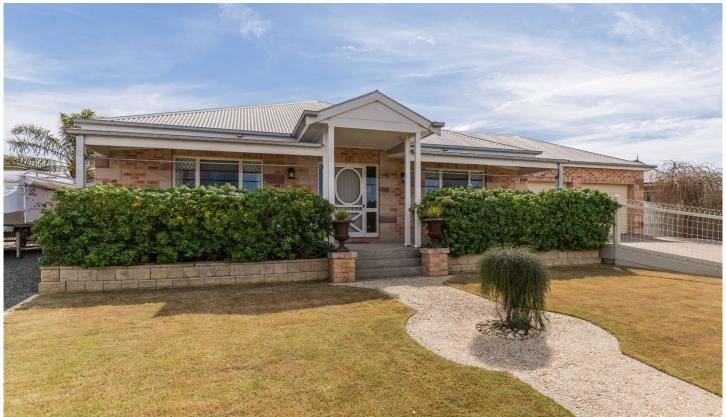

## 12 Lawson Close Horsham VIC

With open-plan living in mind, this quality home has the real 'wow' factor! Bright and warm throughout, it boasts a beautiful kitchen with timber benchtops and a walk-in pantry, that overlooks the expansive dining area and through to the large lounge with an ornate mantle and gas log fire. There are three bedrooms with built-in robes to all and an ensuite to the master, spacious family bathroom with separate shower and bath plus a separate study nook. Outside offers established cottage gardens, a great alfresco area, double carport with roller doors and room for caravan or trailer parking beside the home. Only a short walk from the Wimmera River, be quick to secure this dream home!