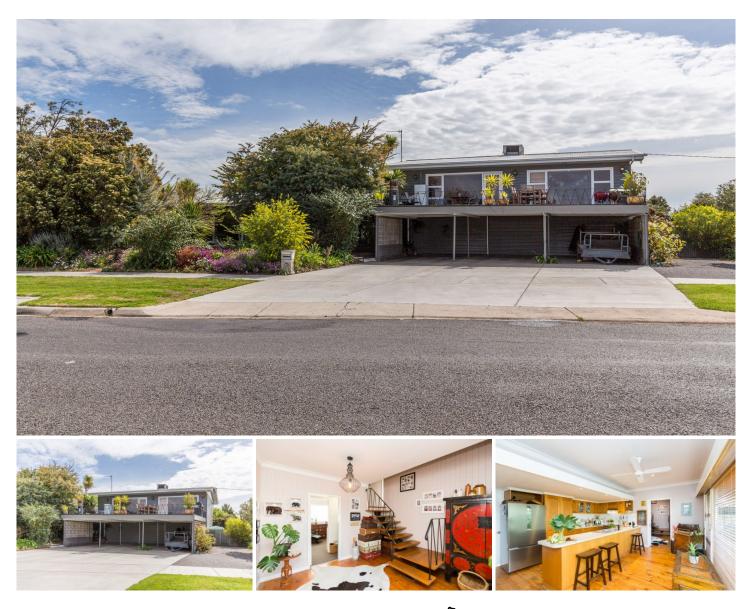

57 Wavell Street Horsham VIC

Situated on a large allotment, this expansive split-level weatherboard has ample space for each member of the family! Light and bright with plenty of greenery providing privacy, this home offers polished floorboards upon entry and throughout the kitchen, main living and dining area, a rumpus room or home gym with pot belly heater, and an incredible bar room. Upstairs there are three bedrooms all with built-in robes, a separate study, a spacious family bathroom with separate shower and bath, and an open balcony. The remaining two bedrooms are located downstairs plus the combined laundry/second bathroom and a small multi-purpose room. Comfort year-round is maintained with gas heating, evaporative cooling and refrigerated cooling. Stepping outside, you will find a decked entertaining area overlooking a paved space ideal for a fire pit and out to the lush established gardens. Complete with a gated veggie patch and a triple carport with a roller door leading to another car space in the garage/shed, this is one home that will really appeal to a larger family! 5 🛤 2 🚰 4 🚘