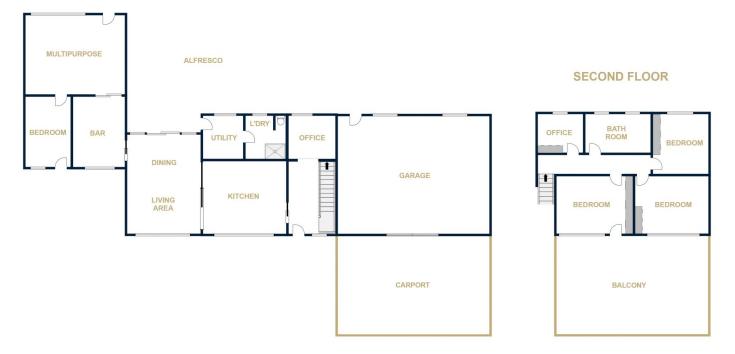

57 Wavell Street Horsham VIC

Situated on a large allotment, this expansive split-level weatherboard has ample space for each member of the family! Light and bright with plenty of greenery providing privacy, this home offers polished floorboards upon entry and throughout the kitchen, main living and dining area, a rumpus room or home gym with pot belly heater, and an incredible bar room. Upstairs there are three bedrooms all with built-in robes, a separate study, a spacious family bathroom with separate shower and bath, and an open balcony. The remaining two bedrooms are located downstairs plus the combined laundry/second bathroom and a small multi-purpose room. Comfort year-round is maintained with gas heating, evaporative cooling and refrigerated cooling. Stepping outside, you will find a decked entertaining area overlooking a paved space ideal for a fire pit and out to the lush established gardens. Complete with a gated veggie patch and a triple carport with a roller door leading to another car space in the garage/shed, this is one home that will really appeal to a larger family! 5 🛤 2 🚰 4 🚘

Price : \$ 360,000 View : https://www.wdre.com.au/5859150

Robert Dolan 0419440617

FLOOR PLANS/SITE PLANS ARE INTENDED AS A GENERAL GUIDE ONLY. NO REPRESENTATIONS OR WARRANTIES OF ANY NATURE WHATSOEVER ARE GIVEN OR INTENDED AND ANY PERSON USING THIS INFORMATION SHOULD ALWAYS RELY ON THEIR OWN ENQUIRIES.