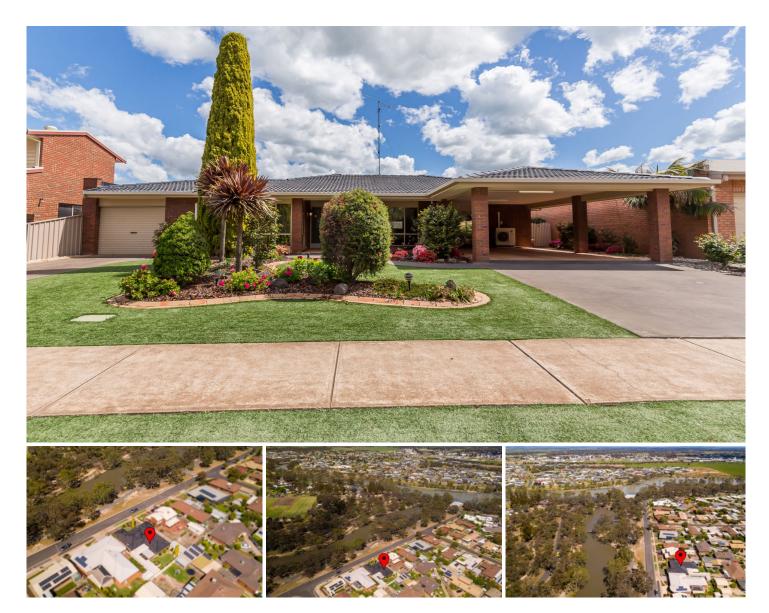

## 21 Wotonga Drive Horsham VIC

Ideal for a retirement option and situated directly opposite the Wotonga Basin, next to the Wimmera River, is this very neat low-maintenance property.

It offers a bright kitchen in the heart of the home, a separate dining room, a spacious living area with a gas log heater, split-system air-conditioner and ceiling fan. There is also an additional living space with gas heating, and comfort in the warmer months is provided by the evaporative cooling throughout the home.

The well-appointed master bedroom offers a split-system air-conditioner, a ceiling fan, a walk-in robe and an ensuite, while the remaining two bedrooms each have built-in robes and ceiling fans.

Outside is an expansive pergola area with a built-in BBQ, artificial lawn, easy-to-care-for gardens, a double carport and a single garage with roller door leading through to an additional carport at the rear.

3 2 4

**Price**: \$ 600,000

View: https://www.wdre.com.au/5914355

Robert Dolan 0419440617