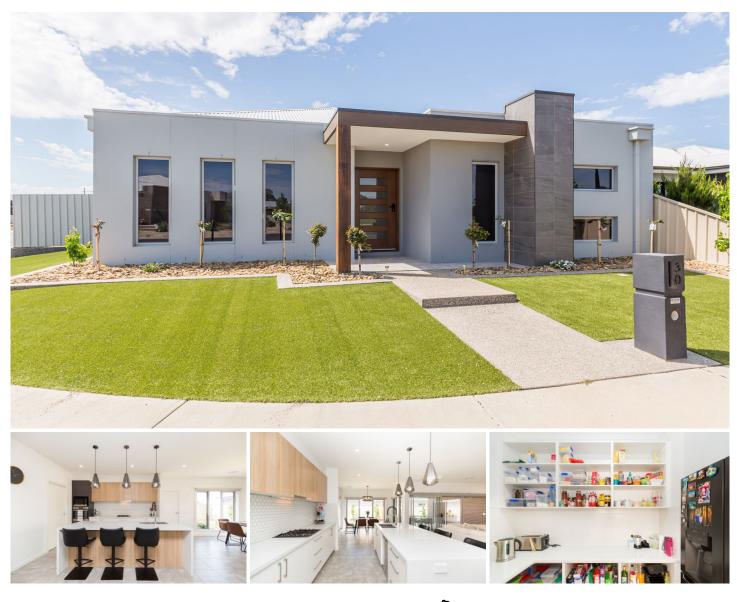

## 30 Waterlink Esplanade Horsham VIC

Built to the highest quality, this stunning home is well-appointed with everything you would need.

Offering an open-plan design, the living space consists of a beautiful contemporary kitchen with butler's pantry overlooking the bright dining area and the spacious lounge, which also boasts a large sliding door leading out to the fantastic alfresco area.

The master bedroom showcases a modern ensuite and walk-in robe, whilst the remaining two bedrooms each have built-in robes. Further features include a separate shower and bath in the bathroom plus ducted heating and cooling throughout.

Low-maintenance gardens surround the home, and the secure double garage is neatly tucked away around to the rear of the property.

With nothing left to do but move in and start enjoying, be sure to add this