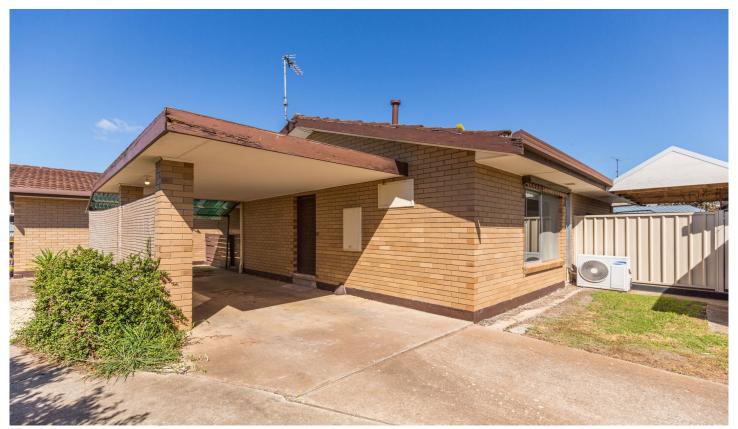

## 2/35 Edith Street Horsham VIC

Updated inside, this brick-veneer two-bedroom unit offers neat and easy living. With a rental history of \$200 per week, it boasts an open kitchen and living area with split-system air-conditioning, built-in robes to both bedrooms, excellent floor coverings and updated bathroom combined with laundry. Outside is an extremely low-maintenance yard with an alfresco area, garden shed and a single carport.

2 1 7 1

**Price**: \$ 152,000

View: https://www.wdre.com.au/5921087

Wes Davidson 0419820000