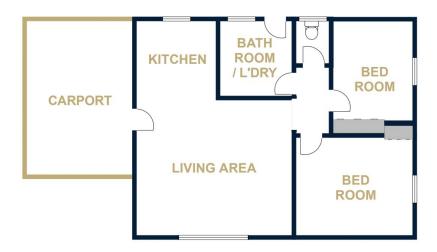

## 2/35 Edith Street Horsham VIC

Updated inside, this brick-veneer two-bedroom unit offers neat and easy living. With a rental history of \$200 per week, it boasts an open kitchen and living area with split-system air-conditioning, built-in robes to both bedrooms, excellent floor coverings and updated bathroom combined with laundry. Outside is an extremely low-maintenance yard with an alfresco area, garden shed and a single carport.

## **UNIT 2, 35 EDITH STREET**

HORSHAN

FLOOR PLANS/SITE PLANS ARE INTENDED AS A GENERAL GUIDE ONLY. NO REPRESENTATIONS OR WARRANTIES OF ANY NATURE WHATSOEVER ARE GIVEN OR INTENDED AND ANY PERSON USING THIS INFORMATION SHOULD ALWAYS RELY ON THEIR OWN ENQUIRIES.