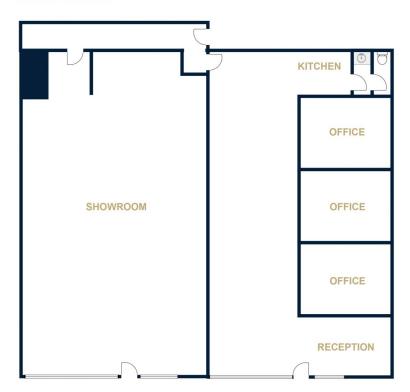

r and professional offices demonstrating the potential opportunities that may exist in the future.

Current leases in place

55a Roberts Avenue - Leased to June 2025. Current return \$1,167 pcm (inc GST)

55b Roberts Avenue  $\,$  - Leased to December 2023. Current return \$1,100 pcm (incl GST)



Price : \$900,000 plus gst if applicable

**Building Size**: 600 sqm **Land Size**: 743 sqm

View : https://www.wdre.com.au/5938746



Wes Davidson 0419820000



## WES DAVIDSON 55A & 55B ROBERTS AVENUE

HORSHAM



FLOOR PLANS/SITE PLANS ARE INTENDED AS A GENERAL GUIDE ONLY. NO REPRESENTATIONS OR WARRANTIES OF ANY NATURE WHATSOEVER ARE GIVEN OR INTENDED AND ANY PERSON USING THIS INFORMATION SHOULD ALWAYS RELY ON THEIR OWN ENQUIRIES.



## WES DAVIDSON 15 & 17 DARLOT STREET

REAL ESTATE

HORSHAM