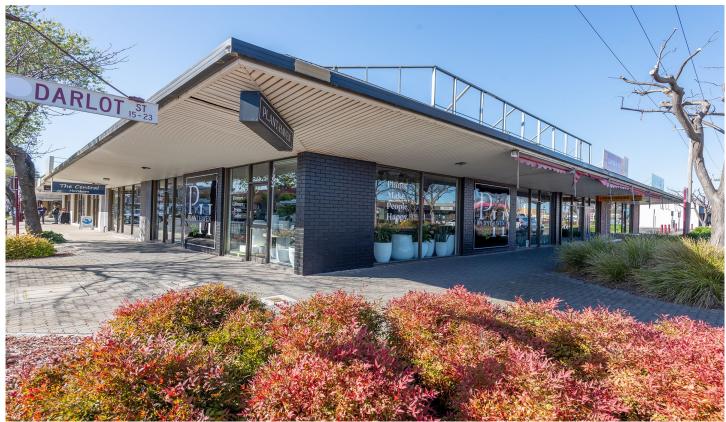

55a Roberts Avenue, 55b Roberts Avenue, 15 Darlot Street & 17 Darlot Street Horsham VIC

Situated on the corner of Roberts Avenue and Darlot Street, this is a property with huge potential and excellent visibility on a high traffic corner within the CBD, diagonally opposite Coles.

All on one title, and presently divided into four separate shops, with shared toilets and staff room.

The long rental history includes a hairdresser, pizza shop, cafe, butcher and professional offices demonstrating the potential opportunities that may exist in the future.