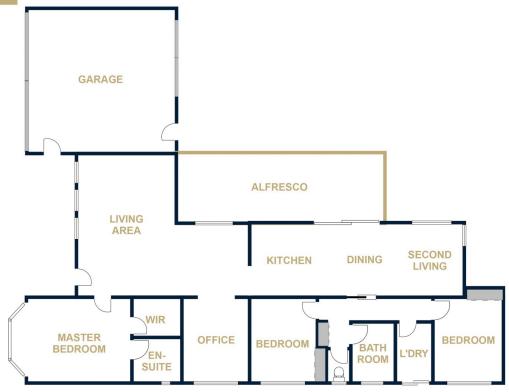

## 4 Barton Drive Horsham VIC

Within walking distance to the tranquil Wimmera River is this neat family home, currently rented for \$380 per week. It features an open kitchen overlooking the tiled dining and living area, a separate formal lounge/dining, evaporative cooling and ducted gas heating. There are three bedrooms with a walk-in robe and ensuite to the master, built-in robes to the remaining two bedrooms, plus an additional study. Outside is an alfresco area and a double garage with rear roller door access through to the neat low-maintenance backyard.

## **4 BARTON DRIVE**

HORSHAM

FLOOR PLANS/SITE PLANS ARE INTENDED AS A GENERAL GUIDE ONLY. NO REPRESENTATIONS OR WARRANTIES OF ANY NATURE WHATSOEVER ARE GIVEN OR INTENDED AND ANY PERSON USING THIS INFORMATION SHOULD ALWAYS RELY ON THEIR OWN ENQUIRIES.