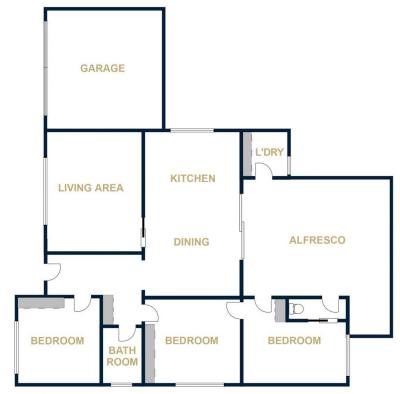

## 15 Rose Street Horsham VIC

Situated within close proximity to the CBD, this weatherboard home is a great option for the first home buyer or young growing family. The updated kitchen opens to the dining area and is adjacent to a spacious lounge, and comfort is made easy with evaporative air-conditioning and wood heating with heat transfer. A brand new bathroom has just been completed, and two of the three bedrooms offer built-in robes and ceiling fans plus a split system to the master. Outside is a fantastic alfresco with timber decking and direct access to a small bathroom, a large shed and a secure rear yard.

## **15 ROSE STREET**

HORSHAM

FLOOR PLANS/SITE PLANS ARE INTENDED AS A GENERAL GUIDE ONLY. NO REPRESENTATIONS OR WARRANTIES OF ANY NATURE WHATSOEVER ARE GIVEN OR INTENDED AND ANY PERSON USING THIS INFORMATION SHOULD ALWAYS RELY ON THEIR OWN ENQUIRIES.