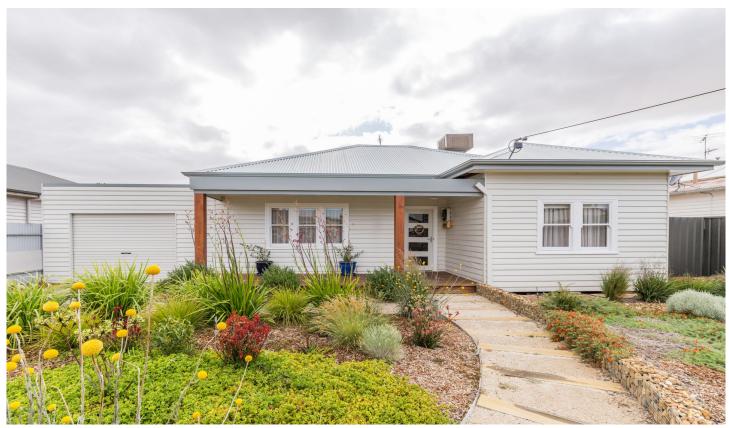

## 15 Rose Street Horsham VIC

Situated within close proximity to the CBD, this weatherboard home is a great option for the first home buyer or young growing family. The updated kitchen opens to the dining area and is adjacent to a spacious lounge, and comfort is made easy with evaporative air-conditioning and wood heating with heat transfer. A brand new bathroom has just been completed, and two of the three bedrooms offer built-in robes and ceiling fans plus a split system to the master. Outside is a fantastic alfresco with timber decking and direct access to a small bathroom, a large shed and a secure rear yard.