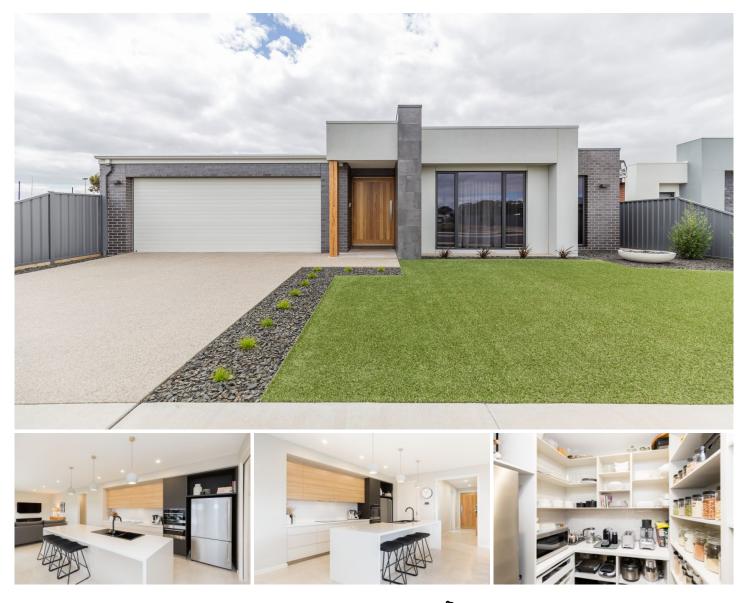

## **3 Brady Court Horsham VIC**

Recently built, this stunning three-bedroom home is conveniently located in a new subdivision close to the Wimmera River, CBD, hospital and schools. With quality oozing throughout, the custom-made timber front door enhances the attractive facade which opens to a tasteful colour scheme incorporating high ceilings and square-set cornices.

This home showcases a chef's kitchen complete with stone benchtops and splashback, waterfall island bench, duo wall oven, plumbed RO water filter and a large walk-in pantry with an abundance of storage and room for a second refrigerator. The kitchen is open to the spacious north-facing dining and living area with custom timber shelving and a gas log heater. There is also an additional living room at the front of the home, plus a study nook with a built-in desk and drawers, ideal for working from home.

The master bedroom offers feature lighting, remote ceiling fan and a TV niche, and is adjacent to a fully-tiled ensuite through to the large walk-in robe. There are also ceiling fans to the remaining two bedrooms as well