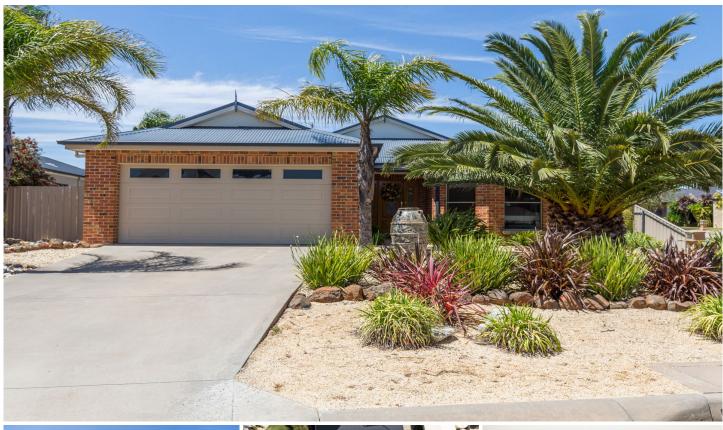

## 193 Barnes Boulevard Horsham VIC

Close to the Wimmera River, this large home is in a sought-after location of Horsham and is the perfect alternative to building new. Practically-designed on a corner allotment, this impressive home has multiple living zones including a spacious formal lounge and an open-plan kitchen adjoining a generous north-facing living and dining area. There are four bedrooms with an ensuite to the master, a separate fully-fitted office, and an extensive outdoor living area combining an undercover pergola, enclosed inground swimming pool and lawn area. To complete the home is a massive 15 x 9m (approx.) Colorbond shed with side access and an entertainment room within the shed complete with a kitchenette and toilet, making it an ideal man cave, games room or teenage retreat.

4 2 2 2

**Price**: \$585,000

View: https://www.wdre.com.au/5994911

**Robert Dolan** 0419440617

HORSHAM

FLOOR PLANS/SITE PLANS ARE INTENDED AS A GENERAL GUIDE ONLY. NO REPRESENTATIONS OR WARRANTIES OF ANY NATURE WHATSOEVER ARE GIVEN OR INTENDED AND ANY PERSON USING THIS INFORMATION SHOULD ALWAYS RELY ON THEIR OWN ENQUIRIES.