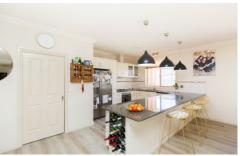

## 193 Barnes Boulevard Horsham VIC

Close to the Wimmera River, this large home is in a sought-after location of Horsham and is the perfect alternative to building new. Practically-designed on a corner allotment, this impressive home has multiple living zones including a spacious formal lounge and an open-plan kitchen adjoining a generous north-facing living and dining area. There are four bedrooms with an ensuite to the master, a separate fully-fitted office, and an extensive outdoor living area combining an undercover pergola, enclosed inground swimming pool and lawn area. To complete the home is a massive 15 x 9m (approx.) Colorbond shed with side access and an entertainment room within the shed complete with a kitchenette and toilet, making it an ideal man cave, games room or teenage retreat.

4 2 2 2

**Price**: \$585,000

View: https://www.wdre.com.au/5994911

**Robert Dolan** 0419440617

HORSHAM

FLOOR PLANS/SITE PLANS ARE INTENDED AS A GENERAL GUIDE ONLY. NO REPRESENTATIONS OR WARRANTIES OF ANY NATURE WHATSOEVER ARE GIVEN OR INTENDED AND ANY PERSON USING THIS INFORMATION SHOULD ALWAYS RELY ON THEIR OWN ENQUIRIES.