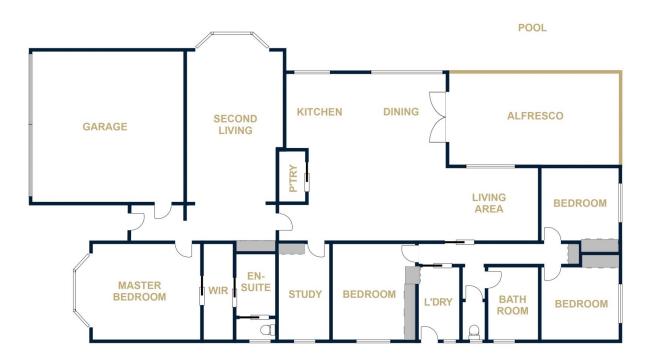

## 193 Barnes Boulevard Horsham VIC

Close to the Wimmera River, this large home is in a sought-after location of Horsham and is the perfect alternative to building new. Practically-designed on a corner allotment, this impressive home has multiple living zones including a spacious formal lounge and an open-plan kitchen adjoining a generous north-facing living and dining area. There are four bedrooms with an ensuite to the master, a separate fully-fitted office, and an extensive outdoor living area combining an undercover pergola, enclosed inground swimming pool and lawn area. To complete the home is a massive 15 x 9m (approx.) Colorbond shed with side access and an entertainment room within the shed complete with a kitchenette and toilet, making it an ideal man cave, games room or teenage retreat.