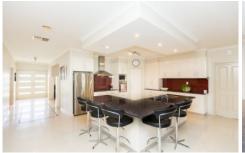

## 34 Karingal Crescent Horsham VIC

In Horsham West close to schools is this well-equipped family home. Boasting elegance and luxury throughout, it offers a bright and open tiled kitchen, main living and dining area, a second living area at the front of the home plus an additional lounge space at the rear. The master bedroom offers a spacious walk-in robe, ensuite and ceiling fan, and the remaining three bedrooms each have ceiling fans and built-in robes. Outside, this home has a perfect enclosed space for entertaining, a neat and low-maintenance yard, a great shed with wood heating and space for a man-cave setup, and a double garage.