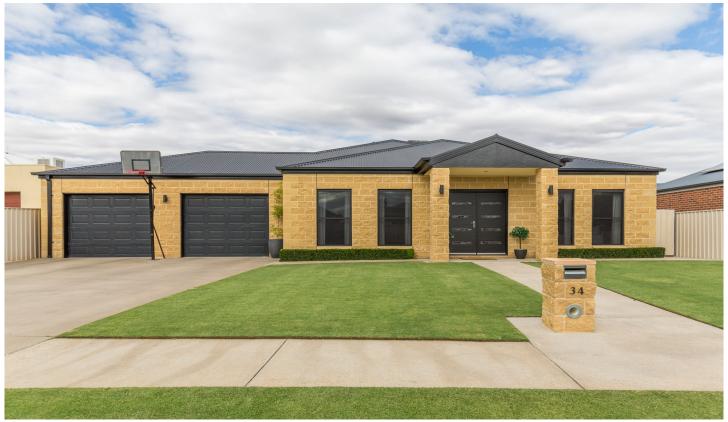

## 34 Karingal Crescent Horsham VIC

In Horsham West close to schools is this well-equipped family home. Boasting elegance and luxury throughout, it offers a bright and open tiled kitchen, main living and dining area, a second living area at the front of the home plus an additional lounge space at the rear. The master bedroom offers a spacious walk-in robe, ensuite and ceiling fan, and the remaining three bedrooms each have ceiling fans and built-in robes. Outside, this home has a perfect enclosed space for entertaining, a neat and low-maintenance yard, a great shed with wood heating and space for a man-cave setup, and a double garage.

**Price**: \$610,000

View: https://www.wdre.com.au/6007621

Robert Dolan 0419440617