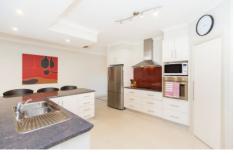

## 34 Karingal Crescent Horsham VIC

In Horsham West close to schools is this well-equipped family home. Boasting elegance and luxury throughout, it offers a bright and open tiled kitchen, main living and dining area, a second living area at the front of the home plus an additional lounge space at the rear. The master bedroom offers a spacious walk-in robe, ensuite and ceiling fan, and the remaining three bedrooms each have ceiling fans and built-in robes. Outside, this home has a perfect enclosed space for entertaining, a neat and low-maintenance yard, a great shed with wood heating and space for a man-cave setup, and a double garage.