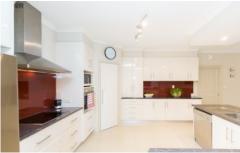

## 34 Karingal Crescent Horsham VIC

In Horsham West close to schools is this well-equipped family home. Boasting elegance and luxury throughout, it offers a bright and open tiled kitchen, main living and dining area, a second living area at the front of the home plus an additional lounge space at the rear. The master bedroom offers a spacious walk-in robe, ensuite and ceiling fan, and the remaining three bedrooms each have ceiling fans and built-in robes. Outside, this home has a perfect enclosed space for entertaining, a neat and low-maintenance yard, a great shed with wood heating and space for a man-cave setup, and a double garage.