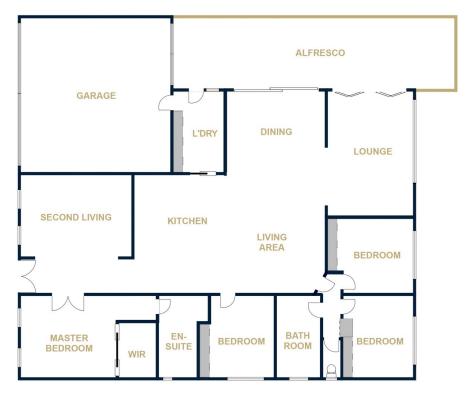

## 34 Karingal Crescent Horsham VIC

In Horsham West close to schools is this well-equipped family home. Boasting elegance and luxury throughout, it offers a bright and open tiled kitchen, main living and dining area, a second living area at the front of the home plus an additional lounge space at the rear. The master bedroom offers a spacious walk-in robe, ensuite and ceiling fan, and the remaining three bedrooms each have ceiling fans and built-in robes. Outside, this home has a perfect enclosed space for entertaining, a neat and low-maintenance yard, a great shed with wood heating and space for a man-cave setup, and a double garage.

## **34 KARINGAL CRESCENT**

HORSHAM

FLOOR PLANS/SITE PLANS ARE INTENDED AS A GENERAL GUIDE ONLY. NO REPRESENTATIONS OR WARRANTIES OF ANY NATURE WHATSOEVER ARE GIVEN OR INTENDED AND ANY PERSON USING THIS INFORMATION SHOULD ALWAYS RELY ON THEIR OWN ENQUIRIES.