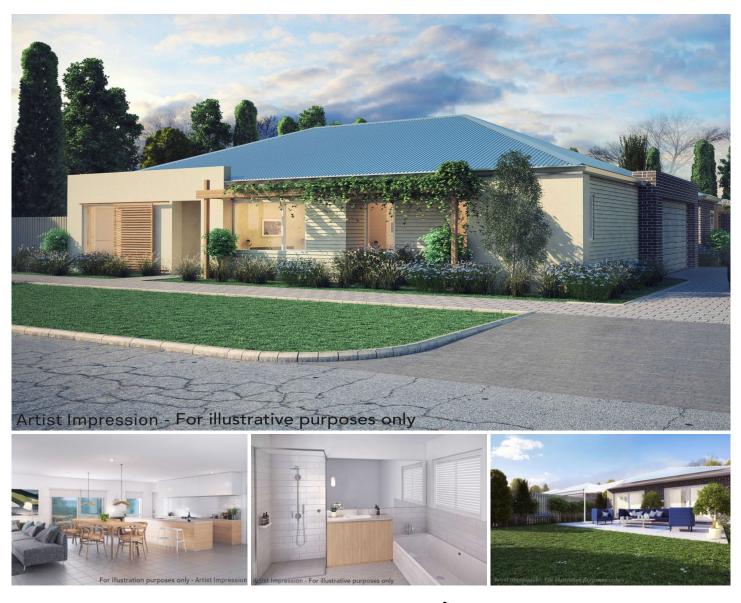

2/6 Wallis Street Horsham VIC

Brand new townhouses within walking distance to the Horsham CBD do not come up every day so be sure to take advantage of this excellent opportunity available. With the front unit already sold, we now have a two-bedroom townhouse available to purchase. It will boast open-plan living, white gloss and wood grain kitchen with stainless steel appliances, reverse-cycle heating and cooling, built-in robes to both bedrooms and a quality bathroom. Outside will feature a private rear yard, fully-landscaped garden, concrete driveway and garage car accommodation. Contact our office for full details and plans, and secure yourself a brand new townhouse today.