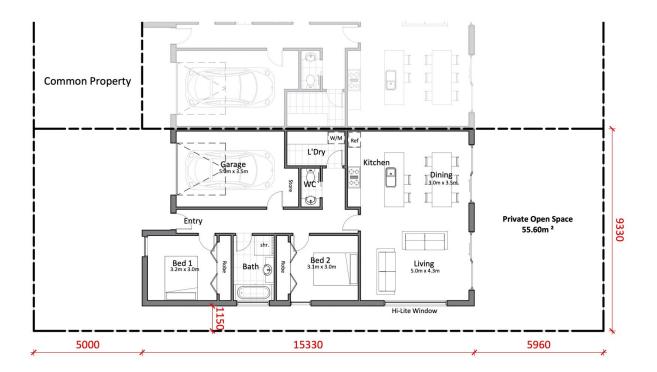

2/6 Wallis Street Horsham VIC

Brand new townhouses within walking distance to the Horsham CBD do not come up every day so be sure to take advantage of this excellent opportunity available. With the front unit already sold, we now have a two-bedroom townhouse available to purchase. It will boast open-plan living, white gloss and wood grain kitchen with stainless steel appliances, reverse-cycle heating and cooling, built-in robes to both bedrooms and a quality bathroom. Outside will feature a private rear yard, fully-landscaped garden, concrete driveway and garage car accommodation. Contact our office for full details and plans, and secure yourself a brand new townhouse today.