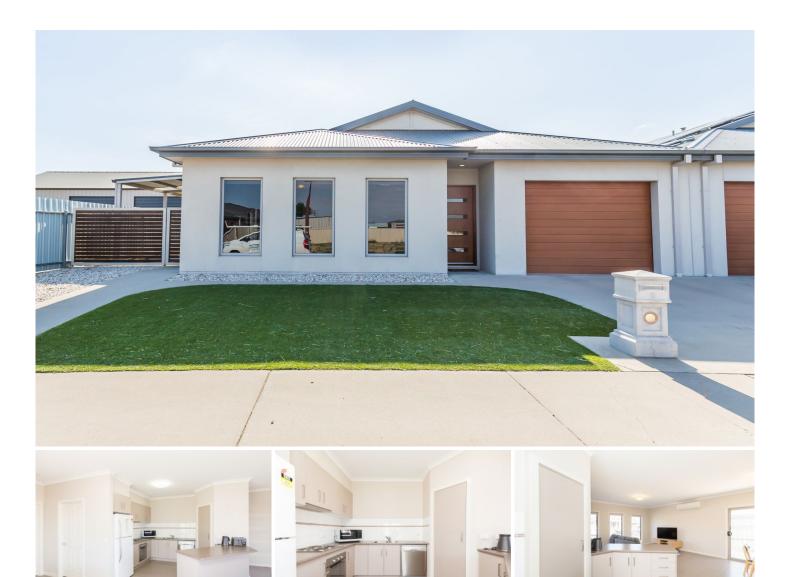

## 3/9 Simpson Court Horsham VIC

In the ever-popular Southbank close to the Wimmera River and wetlands is this low-maintenance townhouse. A perfect investment opportunity for the astute investor, it offers an open-plan kitchen, dining and living area upon entry, two bedrooms both with built-in robes, and a neat bathroom and laundry. Outside is an alfresco area, an easy-to-maintain courtyard and a single garage. This property is currently rented for \$1,325 per month.