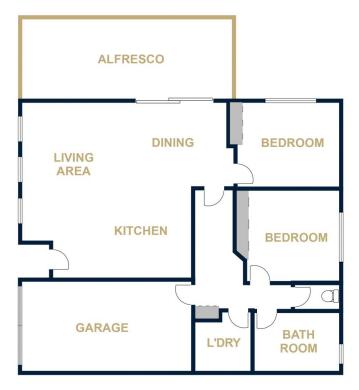

## 3/9 Simpson Court Horsham VIC

In the ever-popular Southbank close to the Wimmera River and wetlands is this low-maintenance townhouse. A perfect investment opportunity for the astute investor, it offers an open-plan kitchen, dining and living area upon entry, two bedrooms both with built-in robes, and a neat bathroom and laundry. Outside is an alfresco area, an easy-to-maintain courtyard and a single garage. This property is currently rented for \$1,325 per month.

## **UNIT 3, 9 SIMPSON COURT**

HORSHAM

FLOOR PLANS/SITE PLANS ARE INTENDED AS A GENERAL GUIDE ONLY. NO REPRESENTATIONS OR WARRANTIES OF ANY NATURE WHATSOEVER ARE GIVEN OR INTENDED AND ANY PERSON USING THIS INFORMATION SHOULD ALWAYS RELY ON THEIR OWN ENQUIRIES.