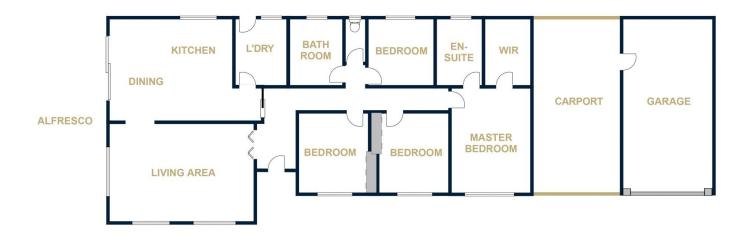

## 5 Webster Street Horsham VIC

On a corner allotment in the quiet Sunnyside area is this large brick home. The original yet neat kitchen opens to the dining area and is adjacent to the large lounge with gas heating, evaporative cooling, and there are four bedrooms with an ensuite and walk-in robe to the master. Outside offers a paved outdoor entertaining area with a built-in BBQ, low-maintenance surrounds, a single carport, and a single garage. Very neat throughout, add your own small touches to make this your family home.

## **5 WEBSTER STREET**

HORSHAM

FLOOR PLANS/SITE PLANS ARE INTENDED AS A GENERAL GUIDE ONLY. NO REPRESENTATIONS OR WARRANTIES OF ANY NATURE WHATSOEVER ARE GIVEN OR INTENDED AND ANY PERSON USING THIS INFORMATION SHOULD ALWAYS RELY ON THEIR OWN ENQUIRIES.