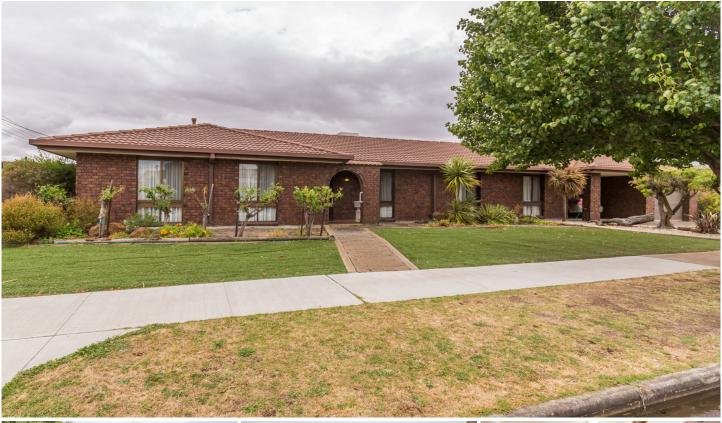

## 5 Webster Street Horsham VIC

On a corner allotment in the quiet Sunnyside area is this large brick home. The original yet neat kitchen opens to the dining area and is adjacent to the large lounge with gas heating, evaporative cooling, and there are four bedrooms with an ensuite and walk-in robe to the master. Outside offers a paved outdoor entertaining area with a built-in BBQ, low-maintenance surrounds, a single carport, and a single garage. Very neat throughout, add your own small touches to make this your family home.