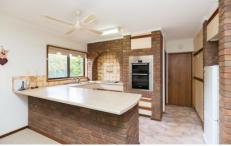

## 5 Webster Street Horsham VIC

On a corner allotment in the quiet Sunnyside area is this large brick home. The original yet neat kitchen opens to the dining area and is adjacent to the large lounge with gas heating, evaporative cooling, and there are four bedrooms with an ensuite and walk-in robe to the master. Outside offers a paved outdoor entertaining area with a built-in BBQ, low-maintenance surrounds, a single carport, and a single garage. Very neat throughout, add your own small touches to make this your family home.