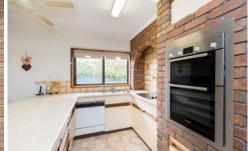

## 5 Webster Street Horsham VIC

On a corner allotment in the quiet Sunnyside area is this large brick home. The original yet neat kitchen opens to the dining area and is adjacent to the large lounge with gas heating, evaporative cooling, and there are four bedrooms with an ensuite and walk-in robe to the master. Outside offers a paved outdoor entertaining area with a built-in BBQ, low-maintenance surrounds, a single carport, and a single garage. Very neat throughout, add your own small touches to make this your family home.