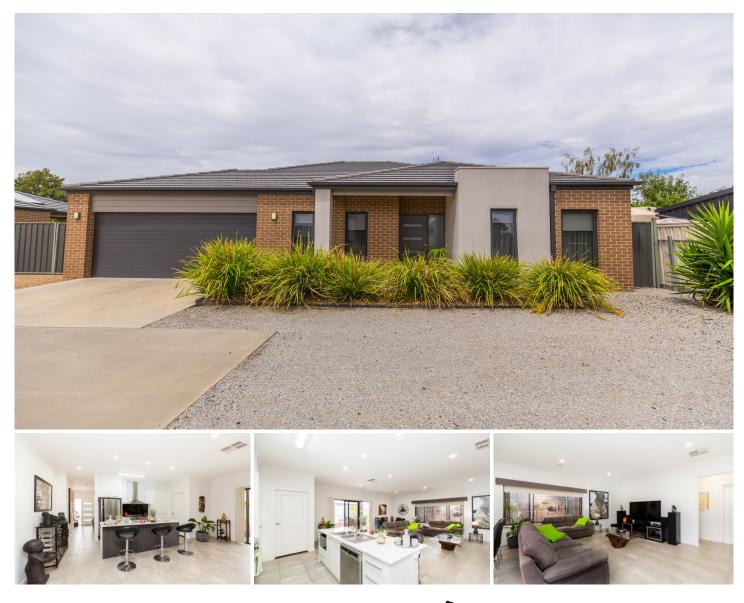

3/15 River Road Horsham VIC

In a prime position of Southbank close to the Wimmera River and its walking tracks, this well-designed townhouse offers easy living at its finest! In the heart of the home, the modern kitchen boasts stainless steel appliances while overlooking the tiled lounge and dining zone, plus evaporative cooling and ducted gas heating here and throughout for year-round comfort. The master bedroom offers an ensuite, walk-in robe and a ceiling fan while the remaining two bedrooms each have a ceiling fan and built-in robes. Externally, this property has zen vibes with a partially-enclosed decked area complete with tropical features, an under-roof alfresco with ceiling fan and TV point, an excellent Colorbond shed and very low-maintenance surrounds. Complete with a double garage with direct home access, this property is currently rented for \$365 per week and would suit an astute investor or somebody willing to downsize.

3 🛤 2 🚰 2 🚭

Price : \$ 422,000 View : https://www.wdre.com.au/6256932

Wes Davidson 0419820000

HORSHAM

FLOOR PLANS/SITE PLANS ARE INTENDED AS A GENERAL GUIDE ONLY. NO REPRESENTATIONS OR WARRANTIES OF ANY NATURE WHATSOEVER ARE GIVEN OR INTENDED AND ANY PERSON USING THIS INFORMATION SHOULD ALWAYS RELY ON THEIR OWN ENQUIRIES.