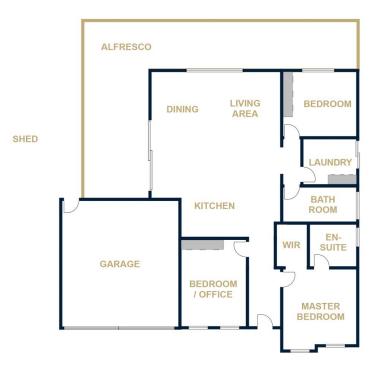

3 🛤 2 🚰 2 🚭

Price : \$ 422,000 View : https://www.wdre.com.au/6256932

Wes Davidson 0419820000

HORSHAM

FLOOR PLANS/SITE PLANS ARE INTENDED AS A GENERAL GUIDE ONLY. NO REPRESENTATIONS OR WARRANTIES OF ANY NATURE WHATSOEVER ARE GIVEN OR INTENDED AND ANY PERSON USING THIS INFORMATION SHOULD ALWAYS RELY ON THEIR OWN ENQUIRIES.