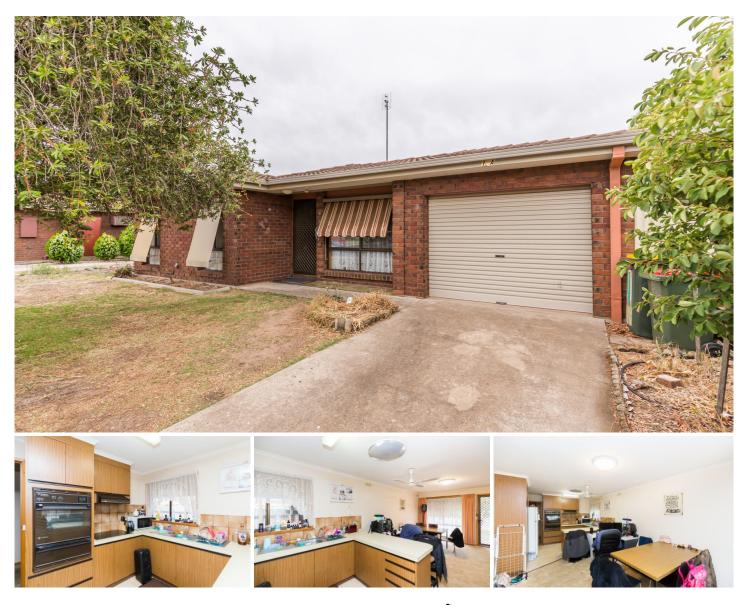

1A Birch Avenue Horsham VIC

This two-bedroom unit is within walking distance from Horsham's main street. With minimal internal maintenance needed, this property is ideal for a retiree or investor. The simple yet functional kitchen is paired with a dining and lounge space, and the two bedrooms are spacious in size and both offer built-in robes and ceiling fans, with an additional split-system air-conditioner to the master. Furthermore, there's a single garage with access through to the paved outdoor entertaining area and extremely-low maintenance surrounds.