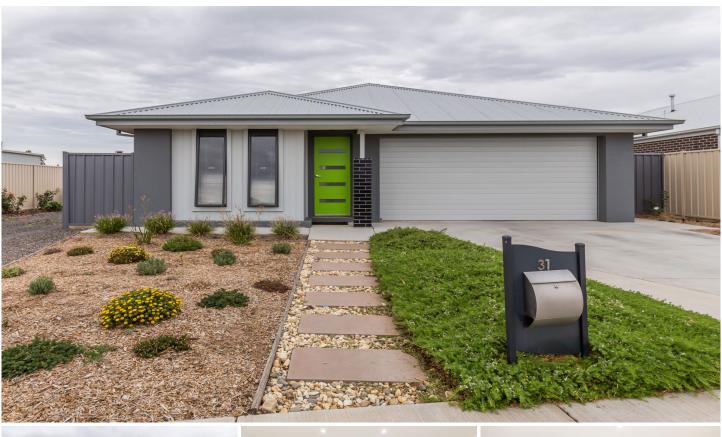

## 31 Hickson Street Horsham VIC

This three-bedroom home incorporating open living and modern styling is perfectly suited to young families, retirees or investors. It boasts a very functional, central living hub with a lounge, dining area, and an entertainer's kitchen with a walk-in pantry. The master bedroom is accompanied by a walk-in robe and ensuite, and the two remaining bedrooms share easy access to the family bathroom with separate shower and bath. Externally, the large and low-maintenance backyard has alfresco entertaining, a garden shed and numerous garden beds, complete with a garden shed, wide side access, and a double garage.

**Price**: \$380,000

View: https://www.wdre.com.au/6277081

Wes Davidson 0419820000