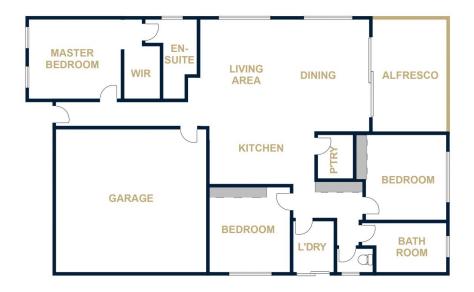

## 31 Hickson Street Horsham VIC

This three-bedroom home incorporating open living and modern styling is perfectly suited to young families, retirees or investors. It boasts a very functional, central living hub with a lounge, dining area, and an entertainer's kitchen with a walk-in pantry. The master bedroom is accompanied by a walk-in robe and ensuite, and the two remaining bedrooms share easy access to the family bathroom with separate shower and bath. Externally, the large and low-maintenance backyard has alfresco entertaining, a garden shed and numerous garden beds, complete with a garden shed, wide side access, and a double garage.

## **31 HICKSON STREET**

HORSHAM

FLOOR PLANS/SITE PLANS ARE INTENDED AS A GENERAL GUIDE ONLY. NO REPRESENTATIONS OR WARRANTIES OF ANY NATURE WHATSOEVER ARE GIVEN OR INTENDED AND ANY PERSON USING THIS INFORMATION SHOULD ALWAYS RELY ON THEIR OWN ENQUIRIES.