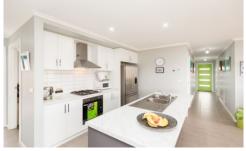

## 31 Hickson Street Horsham VIC

This three-bedroom home incorporating open living and modern styling is perfectly suited to young families, retirees or investors. It boasts a very functional, central living hub with a lounge, dining area, and an entertainer's kitchen with a walk-in pantry. The master bedroom is accompanied by a walk-in robe and ensuite, and the two remaining bedrooms share easy access to the family bathroom with separate shower and bath. Externally, the large and low-maintenance backyard has alfresco entertaining, a garden shed and numerous garden beds, complete with a garden shed, wide side access, and a double garage.

**Price**: \$380,000

View: https://www.wdre.com.au/6277081

Wes Davidson 0419820000