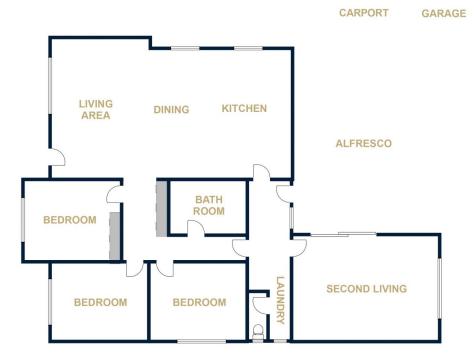

## 30 Dooen Road Horsham VIC

An inviting facade complemented by an abundance of green lawn and gardens, this home is perfect for any young family or investor.

Boasting an open-plan design, the home features a modern kitchen, dining space and main lounge area, an additional living/rumpus room fitted with a split-system air-conditioner, three spacious bedrooms, and a separate shower and bath in the family bathroom.

## **30 DOOEN ROAD**

HORSHAM

FLOOR PLANS/SITE PLANS ARE INTENDED AS A GENERAL GUIDE ONLY. NO REPRESENTATIONS OR WARRANTIES OF ANY NATURE WHATSOEVER ARE GIVEN OR INTENDED AND ANY PERSON USING THIS INFORMATION SHOULD ALWAYS RELY ON THEIR OWN ENQUIRIES.