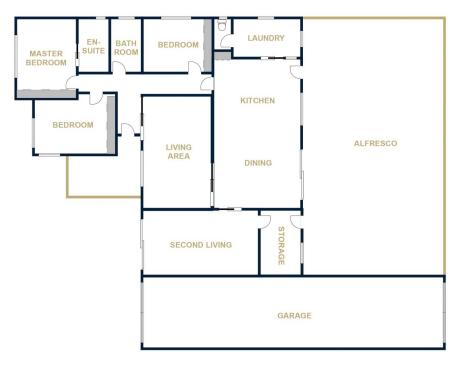

3 🏝 2 🚔 2 🛱

Price : \$ 419,950 View : https://www.wdre.com.au/6336252

Robert Dolan 0419440617

HORSHAM

FLOOR PLANS/SITE PLANS ARE INTENDED AS A GENERAL GUIDE ONLY. NO REPRESENTATIONS OR WARRANTIES OF ANY NATURE WHATSOEVER ARE GIVEN OR INTENDED AND ANY PERSON USING THIS INFORMATION SHOULD ALWAYS RELY ON THEIR OWN ENQUIRIES.