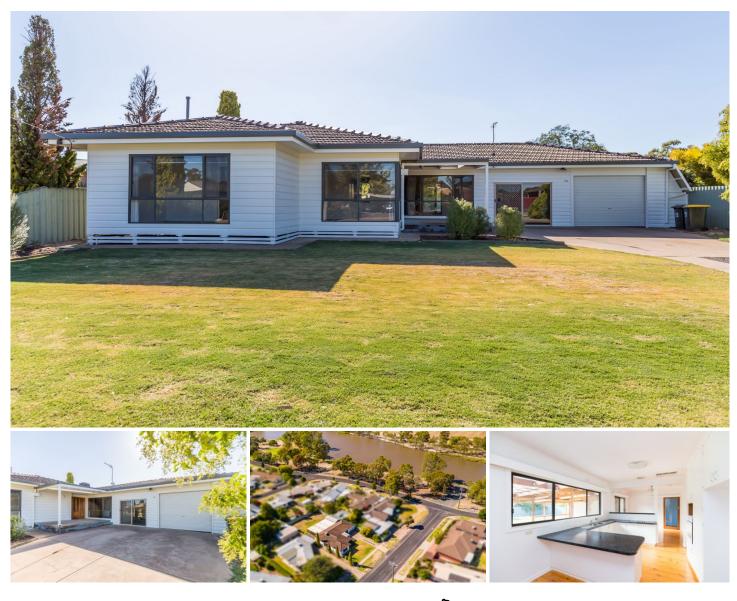

## 53 Bennett Road Horsham VIC

Perfectly located close to the Wimmera River is this fantastic updated family home.

It offers a large light-filled living room, functional kitchen and dining zone, and a fully renovated ensuite to the master bedroom. Freshly painted inside with new carpets, this property has also had new ducted heating and evaporative cooling installed. In addition to the three spacious bedrooms with built-in robes to all, there is also an optional fourth bedroom or home office/games room.

Externally, the expansive undercover decked area is perfect for entertaining and there is vehicle access available through to the backyard.

Being so close to the river with room for the whole family, this is one home that should be on your inspect list!

3 🏝 2 🚔 2 🛱

Price : \$ 419,950 View : https://www.wdre.com.au/6336252

Robert Dolan 0419440617

HORSHAM

FLOOR PLANS/SITE PLANS ARE INTENDED AS A GENERAL GUIDE ONLY. NO REPRESENTATIONS OR WARRANTIES OF ANY NATURE WHATSOEVER ARE GIVEN OR INTENDED AND ANY PERSON USING THIS INFORMATION SHOULD ALWAYS RELY ON THEIR OWN ENQUIRIES.