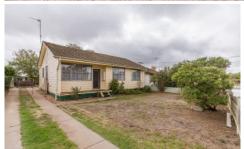

Externally the property offers a good-sized yard, a garden shed and plenty of space for car parking.

Land size: Approximately 667.9sqm (source: Pricefinder)

3 1 🖳

**Price**: \$ 190,000

View : https://www.wdre.com.au/6365708