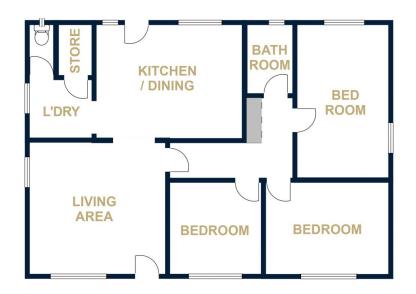

## 40 Elizabeth Street Horsham VIC

Currently rented for \$210 per week, add this low-maintenance hardiplank home to your rental portfolio.

It boasts a neat kitchen with room for dining, gas heating in the family room, three bedrooms, a tidy bathroom with a shower over the bath, and evaporative cooling.

## **40 ELIZABETH STREET**

HORSHAM

FLOOR PLANS/SITE PLANS ARE INTENDED AS A GENERAL GUIDE ONLY. NO REPRESENTATIONS OR WARRANTIES OF ANY NATURE WHATSOEVER ARE GIVEN OR INTENDED AND ANY PERSON USING THIS INFORMATION SHOULD ALWAYS RELY ON THEIR OWN ENQUIRIES.