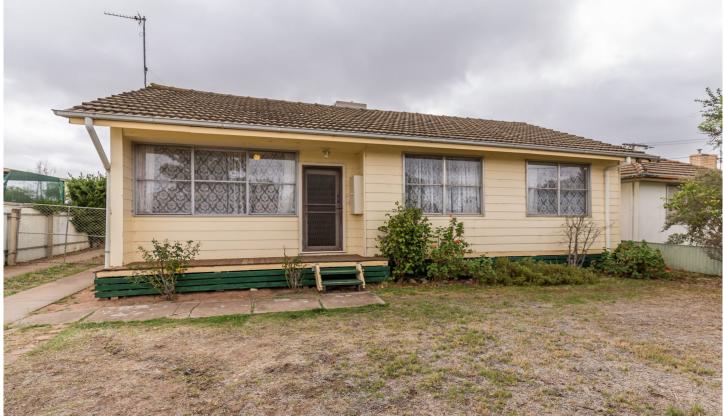

## 40 Elizabeth Street Horsham VIC

Currently rented for \$210 per week, add this low-maintenance hardiplank home to your rental portfolio.

It boasts a neat kitchen with room for dining, gas heating in the family room, three bedrooms, a tidy bathroom with a shower over the bath, and evaporative cooling.

Externally the property offers a good-sized yard, a garden shed and plenty of space for car parking.

Land size: Approximately 667.9sqm (source: Pricefinder)

3 1 🖳

**Price**: \$ 190,000

View : https://www.wdre.com.au/6365708