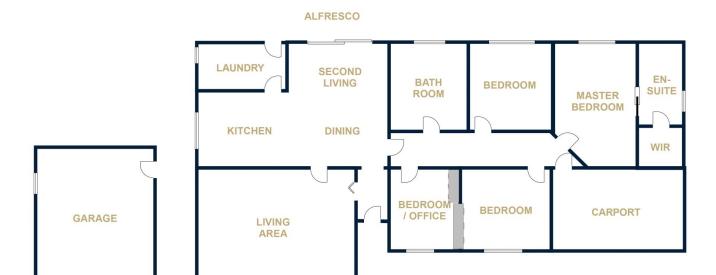

## 3 Webster Street Horsham VIC

Situated in the quiet Sunnyside area within walking distance to Holy Trinity Lutheran College and Horsham Primary School is this great family home on a corner allotment. This property boasts a large functional kitchen overlooking a living room and dining area which leads into a separate spacious living area, four bedrooms with an ensuite to the master, and a large family bathroom showcasing a spa. Outside offers a paved outdoor entertaining area and two single garages. This home has a lot to offer and is a must-see for the keen buyer!

## **3 WEBSTER STREET**

HORSHAM

FLOOR PLANS/SITE PLANS ARE INTENDED AS A GENERAL GUIDE ONLY. NO REPRESENTATIONS OR WARRANTIES OF ANY NATURE WHATSOEVER ARE GIVEN OR INTENDED AND ANY PERSON USING THIS INFORMATION SHOULD ALWAYS RELY ON THEIR OWN ENQUIRIES.