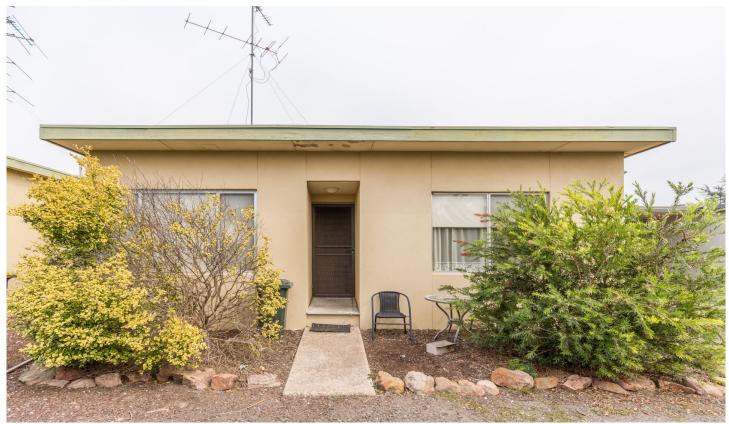

## 2/36 Federation Avenue Horsham VIC

In a complex of four individually-titled units, all four units are currently being offered for sale as a whole or individually.

This unit is currently returning \$165 per week and the tenancy has been in place since 2013. It is now a periodic lease.

Heating/cooling: Split-system

Land size: Approximately 185sqm

General condition: Fair.

(Note: Buyers should undertake due diligence on compliance requirements under the Residential Tenancies Act, Amendments & Regulations for any investment purchases.)