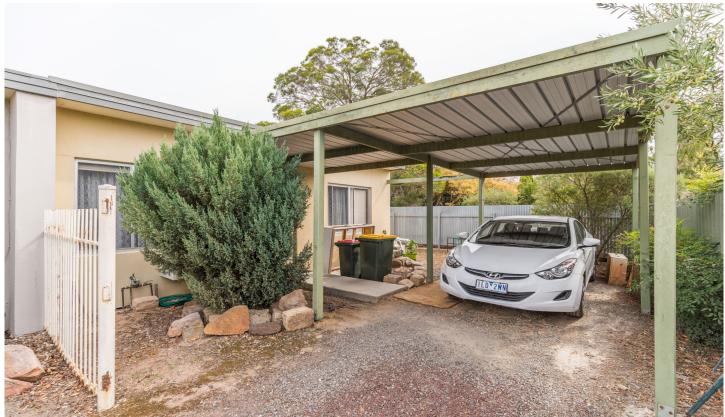

## 4/36 Federation Avenue Horsham VIC

In a complex of four individually-titled units, all four units are currently being offered for sale as a whole or individually.

This unit is currently returning \$160 per week and the tenancy has been in place since 2004. It is now a periodic lease.

Heating/cooling: Gas heater & refrigerated air-conditioner

Land size: Approximately 227sqm

General condition: Good.

(Note: Buyers should undertake due diligence on compliance requirements under the Residential Tenancies Act, Amendments & Regulations for any investment purchases.)