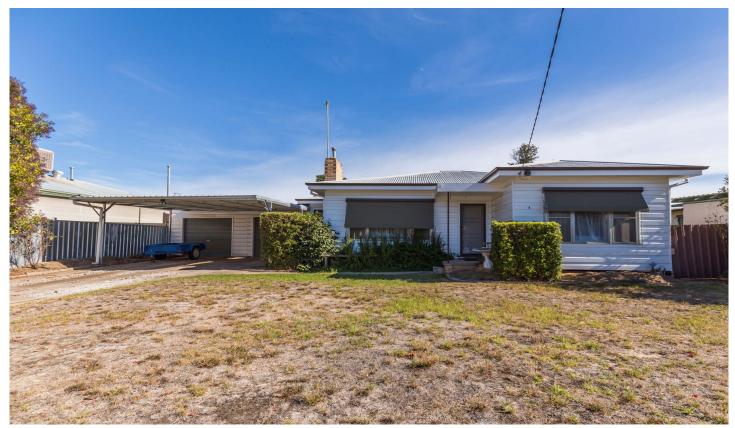

## 8 Olympic Street Horsham VIC

If you're looking for an affordable first home, or to expand your investment portfolio, this property is a perfect fit.

- \* Located in the ever-popular West area, situated within walking distance to the Wimmera River
- \* Country style kitchen with room for meals
- \* Two generous living areas
- \* Three good sized bedrooms, and fitted with built-in-robes
- \* Split system heating & cooling, as well as an additional gas heater
- \* 763.4sqm approx block
- \* Newly installed hot water service
- \* Two separate garages, manageable backyard and garden

The carport & dishwasher will not be sold with the property.

**Price** : \$ 297,000 **Land Size** : 763.4 sqm

View: https://www.wdre.com.au/6428620

Wes Davidson 0419820000