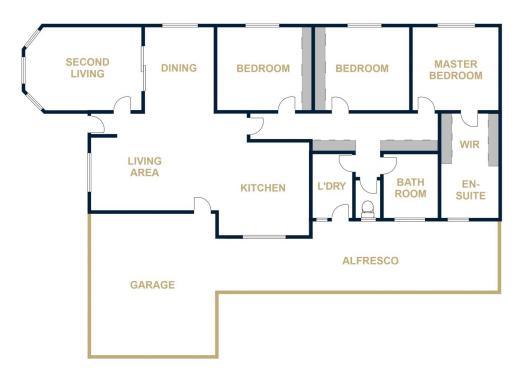

## 2 Finlayson Court Horsham VIC

Located in the popular Horsham West and only a stone's throw from the Wimmera River is this neat brick home.

This property offers three bedrooms all with built-in robes and ensuite to the master. The open-plan dining area and living room lead to the beautiful timber kitchen plus a second separate family room at the front of the home capturing the morning sun.

Outside is a two-car garage with access through to a large handyman shed and a shady secure backyard.

Price : \$ 539,500 Land Size: 881 sqm

View : https://www.wdre.com.au/6439106

**Robert Dolan** 0419440617

## **2 FINLAYSON COURT**

HORSHAM

FLOOR PLANS/SITE PLANS ARE INTENDED AS A GENERAL GUIDE ONLY. NO REPRESENTATIONS OR WARRANTIES OF ANY NATURE WHATSOEVER ARE GIVEN OR INTENDED AND ANY PERSON USING THIS INFORMATION SHOULD ALWAYS RELY ON THEIR OWN ENQUIRIES.