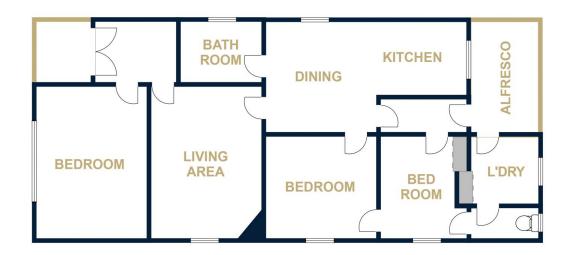

## 38 John Street Horsham VIC

If you have been searching for low-maintenance living, then look no further than this centrally-located hidden gem with so much potential.

Inside offers three bedrooms, a central living area, a spacious dining and kitchen zone and a separate toilet to the family bathroom.

Outside there is an enclosed private yard, a decked area ideal for entertaining, and a small garden shed.

Ideal for the first home buyer, downsizer or investor, this property should not last long!

Land size: Approximately 337sqm

## **38 JOHN STREET**

HORSHAM

FLOOR PLANS/SITE PLANS ARE INTENDED AS A GENERAL GUIDE ONLY. NO REPRESENTATIONS OR WARRANTIES OF ANY NATURE WHATSOEVER ARE GIVEN OR INTENDED AND ANY PERSON USING THIS INFORMATION SHOULD ALWAYS RELY ON THEIR OWN ENQUIRIES.